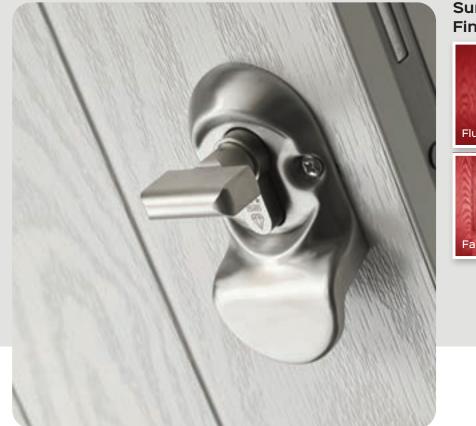

### **STANDARD LOCK**

By pushing the handle up it engages the multi point hooks into the keeps in the door outerframe. Then by using the key or thumbturn it will lock the door.

By turning the thumbturn or the key the deadbolt will be engaged.

### **AUTO-ENGAGE LOCK**

6

Once the door is closed the nibs release the multi locking points to automatically engage into the keeps in the door outerframe.