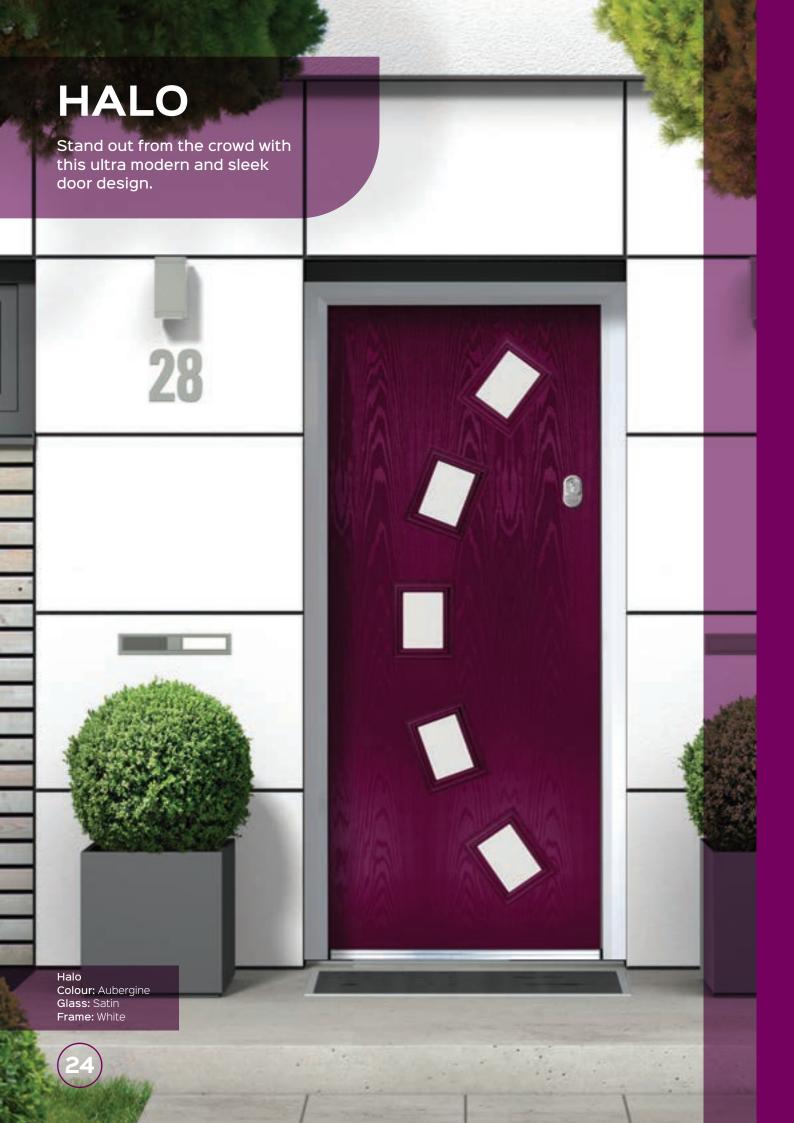

# CONTEMPORARY DOORS

A modern design with flush non moulded, grained door leaf and a square modern style glazing cassette create a real fashionable look.

Halo Colour: Azure Blue Glass: Prairie ©

Halo Colour: Anthracite Glass: Tri Line ®