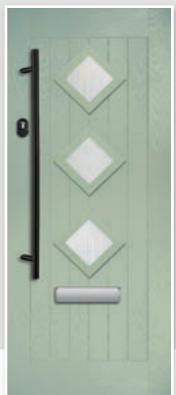

## COSMOS & GALAXY

A Georgian style door available as a solid door or with 2 or 4 glazing panels. Choose a rich aubergine and your home will never go unnoticed.

Cosmos Colour: Aubergine Glass: Murano Purple Frame: White 9 GLASS OPTIONS & UNLIMITED COLOUR CHOICES

Cosmos Colour: Chartwell Glass: Zinc Star 🟵

Cosmos Colour: Mist Grey Glass: Kensington

Extended Thumb Turn

Galaxy Colour: Green Glass: Tri Bevel 👁

Cosmos Colour: Red Glass: Maze T

Cosmos Colour: Lightwood Glass: Reflections 🕀