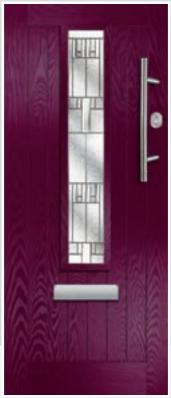

## COSMOS & GALAXY

A Georgian style door available as a solid door or with 2 or 4 glazing panels. Choose a rich aubergine and your home will never go unnoticed.

Cosmos Colour: Aubergine Glass: Murano Purple Frame: White 9 GLASS OPTIONS & UNLIMITED COLOUR CHOICES

Cosmos Colour: Chartwell Glass: Zinc Star 🟵

Cosmos Colour: Mist Grey Glass: Kensington

Extended Thumb Turn

Galaxy Colour: Green Glass: Tri Bevel 👁

Cosmos Colour: Red Glass: Maze T

Cosmos Colour: Lightwood Glass: Reflections 🕀