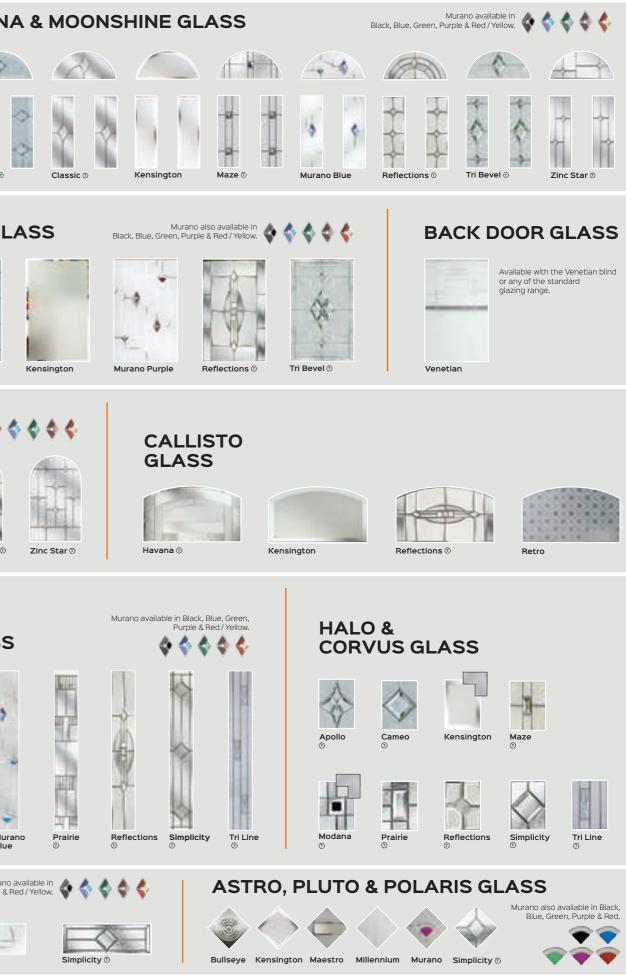

| METEOR GLASS                                                                                                                                                                                                                                                                                                                                                                                                                                                                                                                                                                                                                                                                                                                                                                                                                                                                                                                                                                                                                                                                                                                                                                                                                                                                                                                                                                                                                                                                                                                                                                                                                                                                                                                                                                                                                                                                                                                                                                                                     |                                                                                                                                                                                                                                                                                                                                                                                                                                                                                                                                                                                                                                                                                                                                                                                                                                                                                                                                                                                                                                                                                                                                                                                                                                                                                                                                                                                                                                                                                                                                                                                                                                                                                                                                                                                                                                                                                                                                                                                                                                                                                                                                                                                                                                                                                                                                                                                                                                                                                                                                                                                                                                                                                                                                                                                                                                                                                                                                                                                                                        | Black, Blue, Green, Purple & Red / Yellow.                                                                                                                                                                                                                                                                                                                                                                                                                                                                                                                                                                                                                                                                                                                                                                                                                                                                                                                                                                                                                                                                                                                                                                                                                                                                                                                                                                                                                                                                                                                                                                                                                                                                                                                                                                                                                                                                                                                                                                                       |                                                                                                                                                                                                                                                                                                                                                                                                                                                                                                                                                                                                                                                                                                                                                                                                                                                                                                                                                                                                                                                                                                                                                                                                                                                                                                                                                                                                                                                                                                                                                                                                                                                                                                                                                                                                                                                                                                                                                                                                                                                                                              |
|------------------------------------------------------------------------------------------------------------------------------------------------------------------------------------------------------------------------------------------------------------------------------------------------------------------------------------------------------------------------------------------------------------------------------------------------------------------------------------------------------------------------------------------------------------------------------------------------------------------------------------------------------------------------------------------------------------------------------------------------------------------------------------------------------------------------------------------------------------------------------------------------------------------------------------------------------------------------------------------------------------------------------------------------------------------------------------------------------------------------------------------------------------------------------------------------------------------------------------------------------------------------------------------------------------------------------------------------------------------------------------------------------------------------------------------------------------------------------------------------------------------------------------------------------------------------------------------------------------------------------------------------------------------------------------------------------------------------------------------------------------------------------------------------------------------------------------------------------------------------------------------------------------------------------------------------------------------------------------------------------------------|------------------------------------------------------------------------------------------------------------------------------------------------------------------------------------------------------------------------------------------------------------------------------------------------------------------------------------------------------------------------------------------------------------------------------------------------------------------------------------------------------------------------------------------------------------------------------------------------------------------------------------------------------------------------------------------------------------------------------------------------------------------------------------------------------------------------------------------------------------------------------------------------------------------------------------------------------------------------------------------------------------------------------------------------------------------------------------------------------------------------------------------------------------------------------------------------------------------------------------------------------------------------------------------------------------------------------------------------------------------------------------------------------------------------------------------------------------------------------------------------------------------------------------------------------------------------------------------------------------------------------------------------------------------------------------------------------------------------------------------------------------------------------------------------------------------------------------------------------------------------------------------------------------------------------------------------------------------------------------------------------------------------------------------------------------------------------------------------------------------------------------------------------------------------------------------------------------------------------------------------------------------------------------------------------------------------------------------------------------------------------------------------------------------------------------------------------------------------------------------------------------------------------------------------------------------------------------------------------------------------------------------------------------------------------------------------------------------------------------------------------------------------------------------------------------------------------------------------------------------------------------------------------------------------------------------------------------------------------------------------------------------------|----------------------------------------------------------------------------------------------------------------------------------------------------------------------------------------------------------------------------------------------------------------------------------------------------------------------------------------------------------------------------------------------------------------------------------------------------------------------------------------------------------------------------------------------------------------------------------------------------------------------------------------------------------------------------------------------------------------------------------------------------------------------------------------------------------------------------------------------------------------------------------------------------------------------------------------------------------------------------------------------------------------------------------------------------------------------------------------------------------------------------------------------------------------------------------------------------------------------------------------------------------------------------------------------------------------------------------------------------------------------------------------------------------------------------------------------------------------------------------------------------------------------------------------------------------------------------------------------------------------------------------------------------------------------------------------------------------------------------------------------------------------------------------------------------------------------------------------------------------------------------------------------------------------------------------------------------------------------------------------------------------------------------------|----------------------------------------------------------------------------------------------------------------------------------------------------------------------------------------------------------------------------------------------------------------------------------------------------------------------------------------------------------------------------------------------------------------------------------------------------------------------------------------------------------------------------------------------------------------------------------------------------------------------------------------------------------------------------------------------------------------------------------------------------------------------------------------------------------------------------------------------------------------------------------------------------------------------------------------------------------------------------------------------------------------------------------------------------------------------------------------------------------------------------------------------------------------------------------------------------------------------------------------------------------------------------------------------------------------------------------------------------------------------------------------------------------------------------------------------------------------------------------------------------------------------------------------------------------------------------------------------------------------------------------------------------------------------------------------------------------------------------------------------------------------------------------------------------------------------------------------------------------------------------------------------------------------------------------------------------------------------------------------------------------------------------------------------------------------------------------------------|
| Cameo ©       Classic ©       Infinity ©       Kensington       Linear       Maze         COSSMOS & GALAXY GLASSS         Image:                               |                                                                                                                                                                                                                                                                                                                                                                                                                                                                                                                                                                                                                                                                                                                                                                                                                                                                                                                                                                                                                                                                                                                                                                                                                                                                                                                                                                                                                                                                                                                                                                                                                                                                                                                                                                                                                                                                                                                                                                                                                                                                                                                                                                                                                                                                                                                                                                                                                                                                                                                                                                                                                                                                                                                                                                                                                                                                                                                                                                                                                        | Tahoe       Tri Bevel ©       Tri Line ©       Zinc State         Murano available in treen, Purple & Red / Yellow.       Image: Compare tree for the state of | JPER NOVA GLA                                                                                                                                                                                                                                                                                                                                                                                                                                                                                                                                                                                                                                                                                                                                                                                                                                                                                                                                                                                                                                                                                                                                                                                                                                                                                                                                                                                                                                                                                                                                                                                                                                                                                                                                                                                                                                                                                                                                                                                                                                                                                |
|                                                                                                                                                                                                                                                                                                                                                                                                                                                                                                                                                                                                                                                                                                                                                                                                                                                                                                                                                                                                                                                                                                                                                                                                                                                                                                                                                                                                                                                                                                                                                                                                                                                                                                                                                                                                                                                                                                                                                                                                                  | polo                                                                                                                                                                                                                                                                                                                                                                                                                                                                                                                                                                                                                                                                                                                                                                                                                                                                                                                                                                                                                                                                                                                                                                                                                                                                                                                                                                                                                                                                                                                                                                                                                                                                                                                                                                                                                                                                                                                                                                                                                                                                                                                                                                                                                                                                                                                                                                                                                                                                                                                                                                                                                                                                                                                                                                                                                                                                                                                                                                                                                   | Cameo © Classic © Kensington                                                                                                                                                                                                                                                                                                                                                                                                                                                                                                                                                                                                                                                                                                                                                                                                                                                                                                                                                                                                                                                                                                                                                                                                                                                                                                                                                                                                                                                                                                                                                                                                                                                                                                                                                                                                                                                                                                                                                                                                     | Murano available in<br>ke, Green, Purple & Red / Yellow.                                                                                                                                                                                                                                                                                                                                                                                                                                                                                                                                                                                                                                                                                                                                                                                                                                                                                                                                                                                                                                                                                                                                                                                                                                                                                                                                                                                                                                                                                                                                                                                                                                                                                                                                                                                                                                                                                                                                                                                                                                     |
| Factors                                                                                                                                                                                                                                                                                                                                                                                                                                                                                                                                                                                                                                                                                                                                        | A Red / Yellow.     A Red / Yelow. <tr< th=""><th></th><th>MARS GLASSImage: state sta</th></tr<> |                                                                                                                                                                                                                                                                                                                                                                                                                                                                                                                                                                                                                                                                                                                                                                                                                                                                                                                                                                                                                                                                                                                                                                                                                                                                                                                                                                                                                                                                                                                                                                                                                                                                                                                                                                                                                                                                                                                                                                                                                                  | MARS GLASSImage: state sta |
| STANDARD       Clear         GLASS       Clear         Stander       Image: Constraint of the standard standa | Satin       Stippolyte       All the glass with this symbol is available with an aluminium frame for a super sleek look.                                                                                                                                                                                                                                                                                                                                                                                                                                                                                                                                                                                                                                                                                                                                                                                                                                                                                                                                                                                                                                                                                                                                                                                                                                                                                                                                                                                                                                                                                                                                                                                                                                                                                                                                                                                                                                                                                                                                                                                                                                                                                                                                                                                                                                                                                                                                                                                                                                                                                                                                                                                                                                                                                                                                                                                                                                                                                               |                                                                                                                                                                                                                                                                                                                                                                                                                                                                                                                                                                                                                                                                                                                                                                                                                                                                                                                                                                                                                                                                                                                                                                                                                                                                                                                                                                                                                                                                                                                                                                                                                                                                                                                                                                                                                                                                                                                                                                                                                                  | Murano a<br>Black, Blue, Green, Purple & Re                                                                                                                                                                                                                                                                                                                                                                                                                                                                                                                                                                                                                                                                                                                                                                                                                                                                                                                                                                                                                                                                                                                                                                                                                                                                                                                                                                                                                                                                                                                                                                                                                                                                                                                                                                                                                                                                                                                                                                                                                                                  |