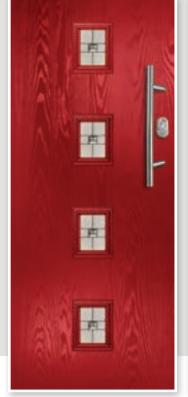

Meteor Colour: Darkwood Glass: Reflections 🔊

Meteor Colour: Azure Blue Glass: Cameo ©

Meteor Colour: Red Glass: Tri Line 🗊