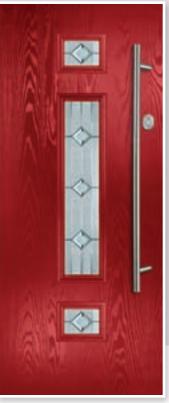

Meteor Colour: Darkwood Glass: Reflections 🔊

Meteor Colour: Azure Blue Glass: Cameo ©

Meteor Colour: Red Glass: Tri Line 🗊