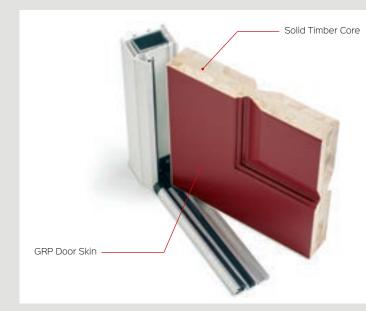

## TRADITIONAL DOORS

6

7

| METEOR               | 10 |
|----------------------|----|
| LUNA & MOONSHINE     | 12 |
| COSMOS & GALAXY      | 14 |
| SUPER NOVA & STELLAR | 16 |
| ORION                | 18 |
| CALLISTO             | 19 |
| SOLAR                | 20 |
| PLUTO                | 21 |
| BACK DOORS           | 22 |

#### CONTEMPORARY DOORS

| HALO    | 24 |
|---------|----|
| ASTRO   | 26 |
| NEPTUNE | 28 |
| MARS    | 30 |
| CORVUS  | 32 |
| HALLEY  | 34 |
| SATURN  | 36 |
|         |    |