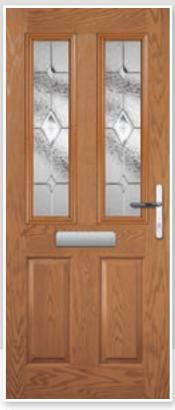

# METEOR

This popular and traditional style door is still the home owners' favourite.

10

### GLAZING & DOOR FURNITURE

There are lots of ways to personalise your new door. Turn to the back of the brochure to see the complete range of glass and all the door furniture options.

Meteor Colour: Anthracite Glass: Kensington