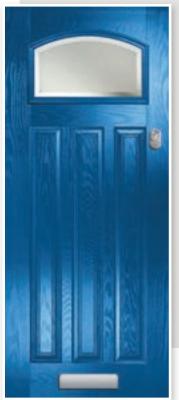

# METEOR

This popular and traditional style door is still the home owners' favourite.

10

### GLAZING & DOOR FURNITURE

There are lots of ways to personalise your new door. Turn to the back of the brochure to see the complete range of glass and all the door furniture options.

Meteor Colour: Anthracite Glass: Kensington