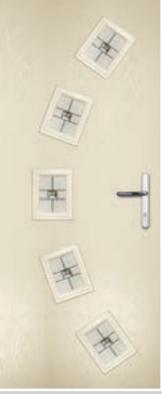

# LUNA & MOONSHINE

This popular, traditionally styled door offers versatility with single or triple glazed options. It pairs equally well with a period property.

41

100 CM

Luna Colour: Shadow Grey Glass: Murano Black Frame: White

Luna Colour: Blue Glass: Zinc Star 🟵

Moonshine Colour: Aubergine Glass: Cameo ©

Moonshine Colour: Devon Cream Glass: Classic T

Moonshine Colour: Red Glass: Murano Red

Moonshine Colour: Azure Blue Glass: Reflections ©

Moonshine Colour: Mist Grey Glass: Cameo 🕏

### **8 GLASS OPTIONS & UNLIMITED COLOUR CHOICES**