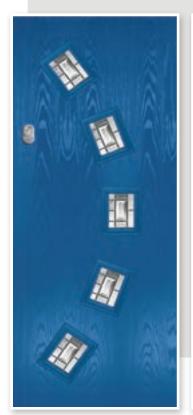

# CONTEMPORARY DOORS

A modern design with flush non moulded, grained door leaf and a square modern style glazing cassette create a real fashionable look.

Halo Colour: Azure Blue Glass: Prairie ©

Halo Colour: Anthracite Glass: Tri Line ®

Halo Colour: Pastel Pink Glass: Modena ©

Halo Colour: Red Glass: Cameo ®

Halo Colour: Cream Glass: Maze ©

Halo Colour: Shadow Grey Glass: Kensington

Halo Colour: Black Glass: Reflections ©

Please note that all images are provided as a guide only. Due to the nature of the various materials used in the manufacturing process, there may be slight variations in colour between the door outerframes and the door leafs. Handles, letterplates and door furniture may vary. As part of our commitment to continuous improvement, we reserve the right to modify/change the specification without prior notice.