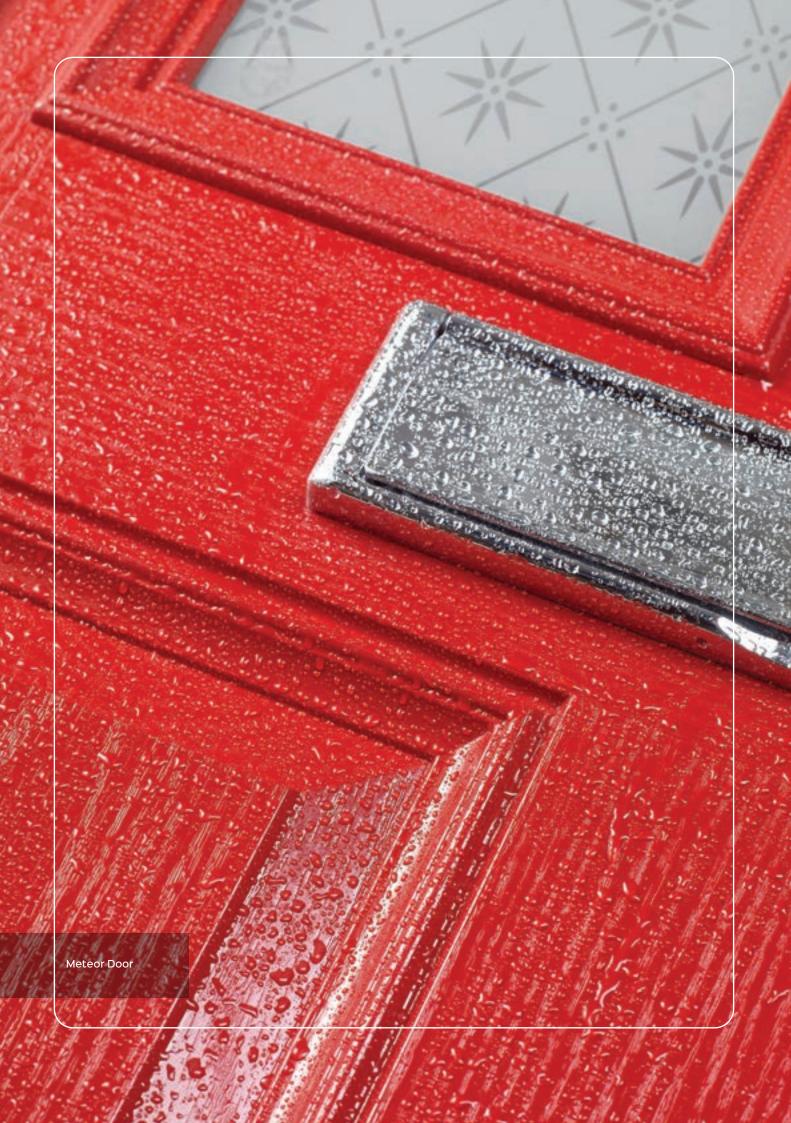

# METEOR

This popular and traditional style door is still the home owners' favourite.

10