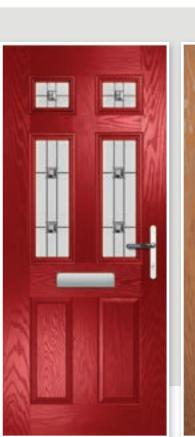

## COSMOS & GALAXY

A Georgian style door available as a solid door or with 2 or 4 glazing panels. Choose a rich aubergine and your home will never go unnoticed.

Cosmos Colour: Aubergine Glass: Murano Purple Frame: White 9 GLASS OPTIONS & UNLIMITED COLOUR CHOICES

Cosmos Colour: Chartwell Glass: Zinc Star 🟵

Cosmos Colour: Mist Grey Glass: Kensington

Extended Thumb Turn

Galaxy Colour: Green Glass: Tri Bevel 👁

Cosmos Colour: Red Glass: Maze T

Cosmos Colour: Lightwood Glass: Reflections 🕀