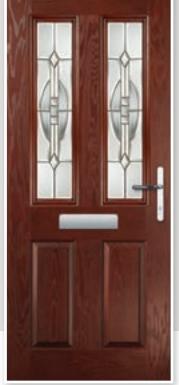

# METEOR

This popular and traditional style door is still the home owners' favourite.

10

### GLAZING & DOOR FURNITURE

There are lots of ways to personalise your new door. Turn to the back of the brochure to see the complete range of glass and all the door furniture options.

Meteor Colour: Anthracite Glass: Kensington