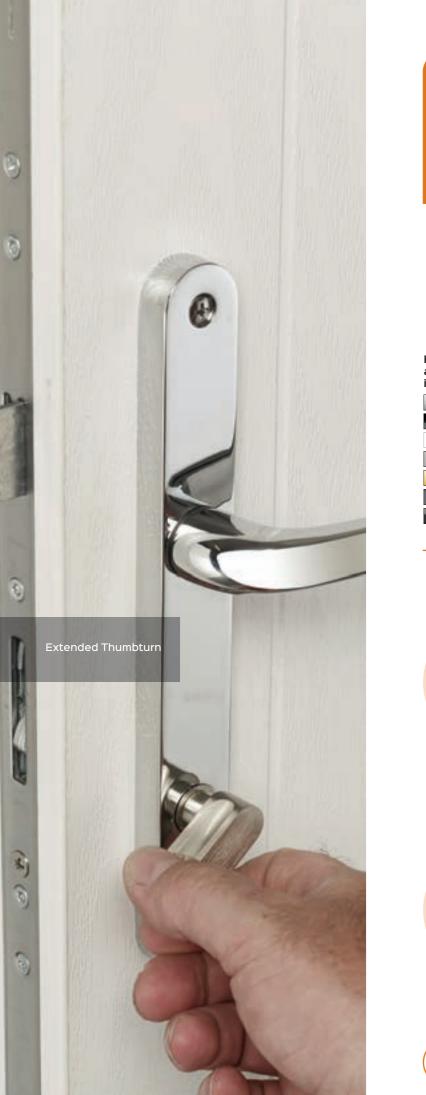

Brushed Silver Slim Urn Knocker with optional spyhole.

**Bull Ring Knocker** Available in Chrome, Black, Gold, Bronze, Graphite & Antique Black.

Round Knob

Internal

Rose Internal Handle

Available in Stainless Steel, Black & Chrome.

DOOR KNOB

External