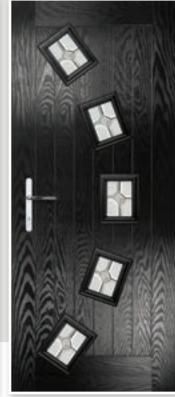

# CORVUS

Left, Centre & Right Options Add modern charm with a door that gives privacy but still lets light into your home. Available with two surface finishes and three glazing positions. Surface Finishes

Corvus Left Farmhouse Colour: Blue Glass: Modena © Frame: White

Colour: Slate Grey Glass: Cameo 🗊

Colour: Aubergine Glass: Apollo 🗊

Colour: Fossil Grey Glass: Tri Line 🗊

Corvus 4 Centre Flush Colour: Red Glass: Maze 🗊

Corvus 4 Left Farmhouse Colour: Blue Glass: Kensington

Corvus 4 Left Farmhouse Colour: Devon Cream Glass: Reflections 🗊

Corvus 4 Centre Farmhouse Colour: Black Glass: Prairie 🗊

### **9 GLASS OPTIONS & UNLIMITED COLOUR CHOICES**