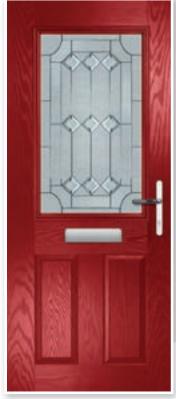

## COSMOS & GALAXY

A Georgian style door available as a solid door or with 2 or 4 glazing panels. Choose a rich aubergine and your home will never go unnoticed.

Cosmos Colour: Aubergine Glass: Murano Purple Frame: White 9 GLASS OPTIONS & UNLIMITED COLOUR CHOICES