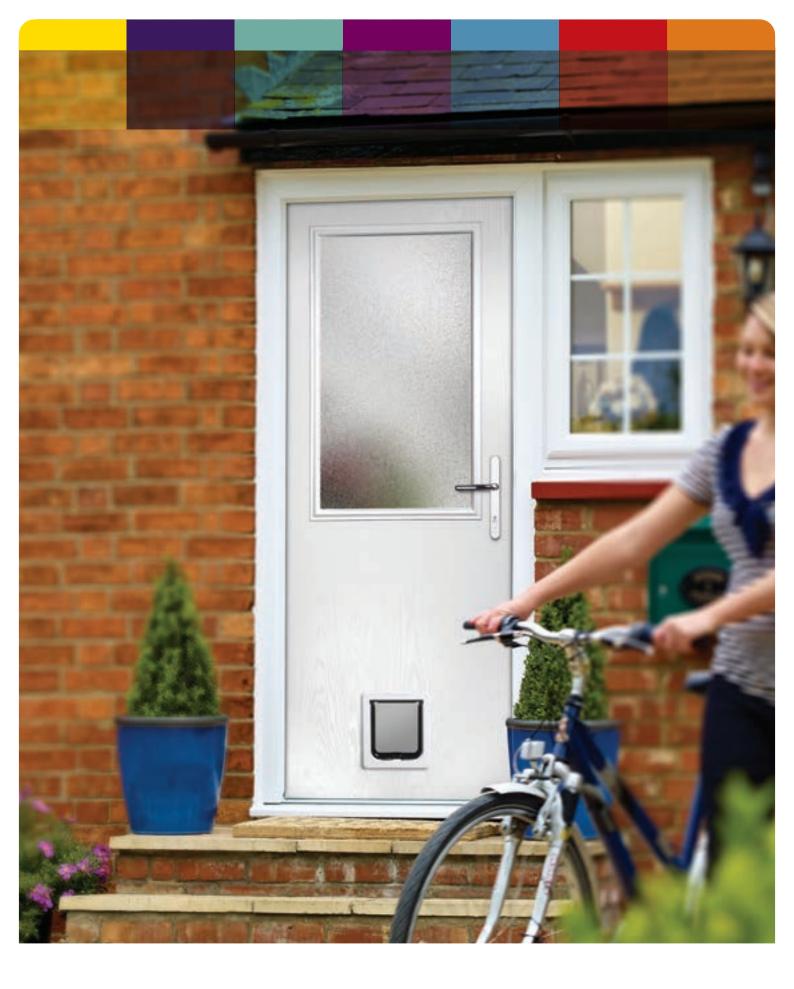

### **DOOR CONSTRUCTION**

- All cores are manufactured with the latest technology using thick GRP (Glass Reinforced Plastic) skins.
- Doors are available in 7 standard colours and any RAL of your choice using the latest spray paint technology.
- All doors have excellent thermal efficiency with doors achieving a U-Value of 1.4 or better.
- Due to the structure and components of the door leaf, they have excellent acoustic properties.
- Tested to the latest tough standards of PAS24.
- Door leaf structure has a 25 year life expectancy.

### **14 GLASS OPTIONS & UNLIMITED COLOUR CHOICES**