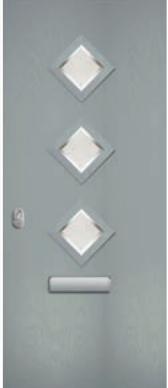

## COSMOS & GALAXY

A Georgian style door available as a solid door or with 2 or 4 glazing panels. Choose a rich aubergine and your home will never go unnoticed.

Cosmos Colour: Aubergine Glass: Murano Purple Frame: White 9 GLASS OPTIONS & UNLIMITED COLOUR CHOICES

Cosmos Colour: Chartwell Glass: Zinc Star 🟵

Cosmos Colour: Mist Grey Glass: Kensington

Extended Thumb Turn

Galaxy Colour: Green Glass: Tri Bevel 👁

Cosmos Colour: Red Glass: Maze T

Cosmos Colour: Lightwood Glass: Reflections 🕀

Galaxy Solid Colour: Black

Galaxy Colour: Shadow Glass: Apollo ®

Please note that all images are provided as a guide only. Due to the nature of the various materials used in the manufacturing process, there may be slight variations in colour between the door outerframes and the door leafs. Handles, letterplates and door furniture may vary. As part of our commitment to continuous improvement, we reserve the right to modify/change the specification without prior notice.