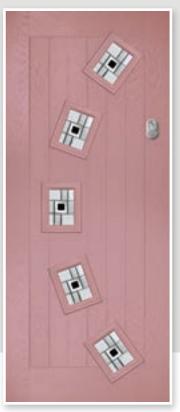

## COSMOS & GALAXY

A Georgian style door available as a solid door or with 2 or 4 glazing panels. Choose a rich aubergine and your home will never go unnoticed.

Cosmos Colour: Aubergine Glass: Murano Purple Frame: White 9 GLASS OPTIONS & UNLIMITED COLOUR CHOICES

Cosmos Colour: Chartwell Glass: Zinc Star 🟵

Cosmos Colour: Mist Grey Glass: Kensington

Extended Thumb Turn

Galaxy Colour: Green Glass: Tri Bevel 👁

Cosmos Colour: Red Glass: Maze T

Cosmos Colour: Lightwood Glass: Reflections 🕀