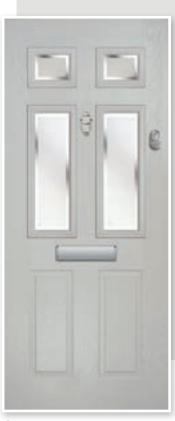

# SUPER NOVA & STELLAR

Call 1 day

Both of these styles are very popular due to the light and airy feel they give to any home. The larger glazing area is perfect to show off the more intricate glazing panels.

Super Nova Colour: Agate Grey Glass: Apollo © Frame: White

Super Nova Colour: Red Glass: Cameo ©

Super Nova Colour: Slate Glass: Murano Black

Super Nova Colour: Fossil Grey Glass: Reflections &

Super Nova Colour: White Glass: Tri Bevel 🔊