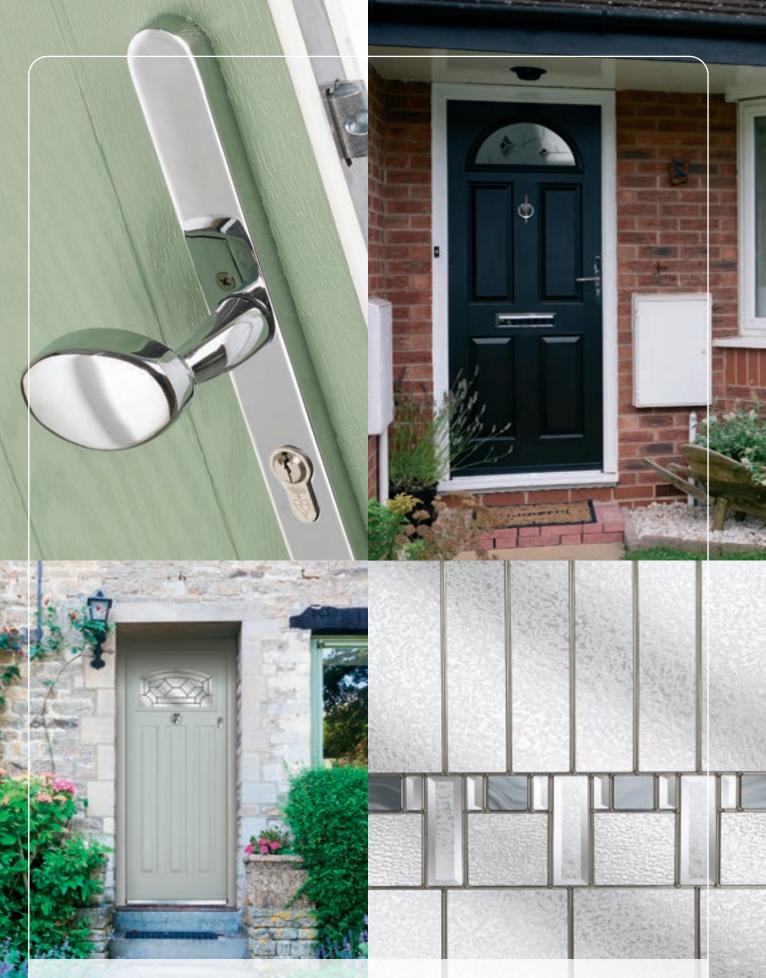

### **DOOR FURNITURE**

#### **LETTERPLATES**

#### **HINGE OPTIONS**

#### NUMERALS

#### STAINLESS STEEL BAR HANDLES

Offset Bar Handles fitted as standard, Inline & Swept Handles available on request.

Inline Round Bar Handle Available in 600mm, 1200mm 1800mm Black Bar only available in 1200mm Offset Round Bar Handle Available in 600mm, 1200mm 1800mm Black Bar only available in 1200mm Inline Rectangular Bar Handle Available in 900mm 1500mm Swept Handle 720mm

## **DOOR FURNITURE**

#### **KNOCKERS**

Slim Avocet Knocker

Chrome Oval Knocker with optional spyhole.

49

White

White Brushed Silver Gold Bronze

Antique Black

Knockers available in 7 finishes Chrome Black

Brushed Silver Slim Urn Knocker with optional spyhole.

**Bull Ring Knocker** Available in Chrome, Black, Gold, Bronze, Graphite & Antique Black.

Round Knob

Internal

Rose Internal Handle

Available in Stainless Steel, Black & Chrome.

DOOR KNOB

External

# DECORATIVE GLASS DOOR FURNITURE

Please note that all images are provided as a guide only. Due to the nature of the various materials used in the manufacturing process, there may be slight variations in colour between the door outerframes and the door leafs. Handles, letterplates and door furniture may vary. As part of our commitment to continuous improvement, we reserve the right to modify/change the specification without prior notice.