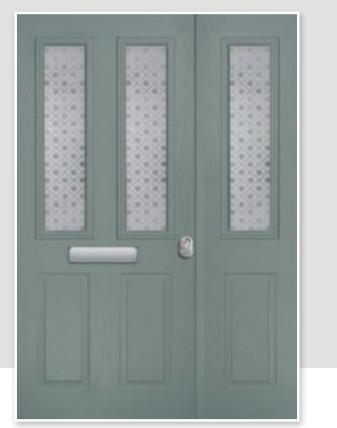

## **TWIN DOORS**

A popular choice for any home that needs this versatile and attractive solution. Any door in this brochure can be selected to make into twin doors giving you the option of a refined, traditional look or an ultra modern twist.

Twin Cosmos Colour: Fossil Glass: Maze 🔊

Twin Galaxy Solid Colour: Black

39

Twin Corvus Colour: Aubergine Glass: Tri Line 🗊

Please note that all images are provided as a guide only. Due to the nature of the various materials used in the manufacturing process, there may be slight variations in colour between the door outerframes and the door leafs. Handles, letterplates and door furniture may vary. As part of our commitment to continuous improvement, we reserve the right to modify/change the specification without prior notice.