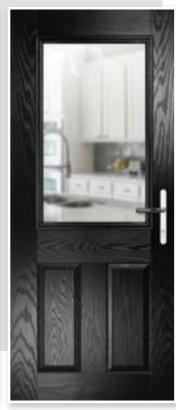

# TRADITIONAL DOORS

Ovolo beaded glazing cassettes with traditional inverted moulding door leaf give the feel of a more conventional look.

# METEOR

This popular and traditional style door is still the home owners' favourite.

10

### GLAZING & DOOR FURNITURE

There are lots of ways to personalise your new door. Turn to the back of the brochure to see the complete range of glass and all the door furniture options.

Meteor Colour: Anthracite Glass: Kensington