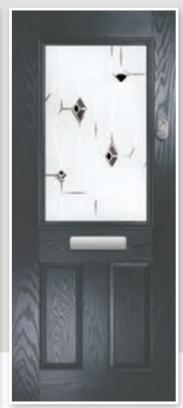

# CONTEMPORARY DOORS

A modern design with flush non moulded, grained door leaf and a square modern style glazing cassette create a real fashionable look.

Halo Colour: Azure Blue Glass: Prairie ©

Halo Colour: Anthracite Glass: Tri Line ®