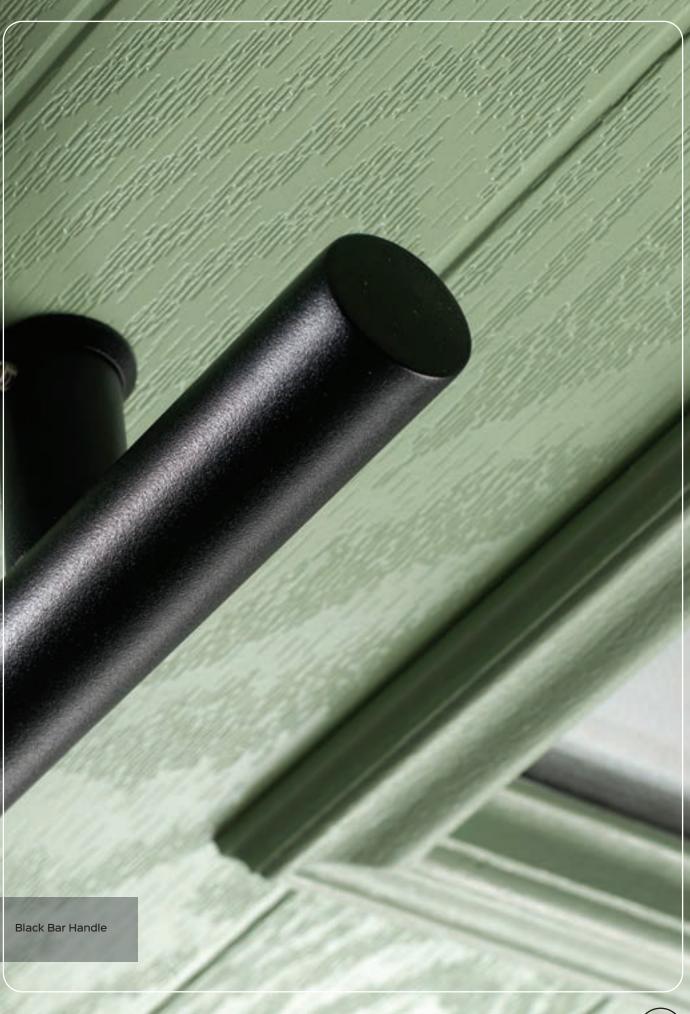

#### STAINLESS STEEL BAR HANDLES

Offset Bar Handles fitted as standard, Inline & Swept Handles available on request.

Inline Round Bar Handle Available in 600mm, 1200mm 1800mm Black Bar only available in 1200mm Offset Round Bar Handle Available in 600mm, 1200mm 1800mm Black Bar only available in 1200mm Inline Rectangular Bar Handle Available in 900mm 1500mm Swept Handle 720mm