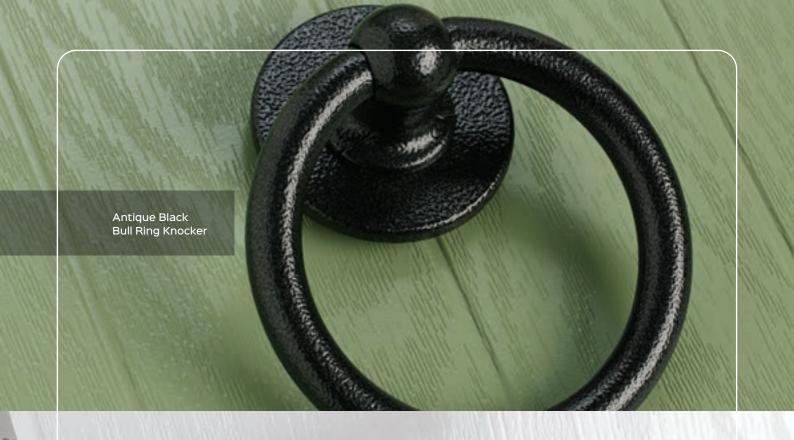

#### **KNOCKERS**

Slim Avocet Knocker

Chrome Oval Knocker with optional spyhole.

49

White

White Brushed Silver Gold Bronze

Antique Black

Knockers available in 7 finishes Chrome Black

Brushed Silver Slim Urn Knocker with optional spyhole.

**Bull Ring Knocker** Available in Chrome, Black, Gold, Bronze, Graphite & Antique Black.

Round Knob

Internal

Rose Internal Handle

Available in Stainless Steel, Black & Chrome.