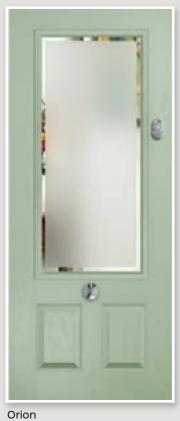

# ORION

A modern twist on the half glazed super nova door that will make your hallway feel lighter and more spacious. Works well with both plain or decorative glass.

Orion

Colour: Aubergine Glass: Reflections 🕤 Frame: White

4 GLASS OPTIONS & UNLIMITED COLOUR

CHOICES

Orion Colour: Blue Glass: Murano Black

N)

Orion

Orion Colour: Lightwood Glass: Prairie ®

 $\ensuremath{\textcircled{}}$  These designs are triple glazed and an alternative backing glass cannot be selected.