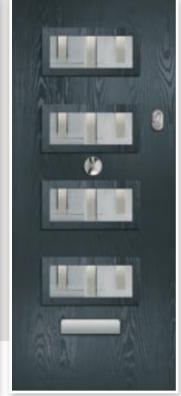

# METEOR

This popular and traditional style door is still the home owners' favourite.

10

### GLAZING & DOOR FURNITURE

There are lots of ways to personalise your new door. Turn to the back of the brochure to see the complete range of glass and all the door furniture options.

Meteor Colour: Anthracite Glass: Kensington