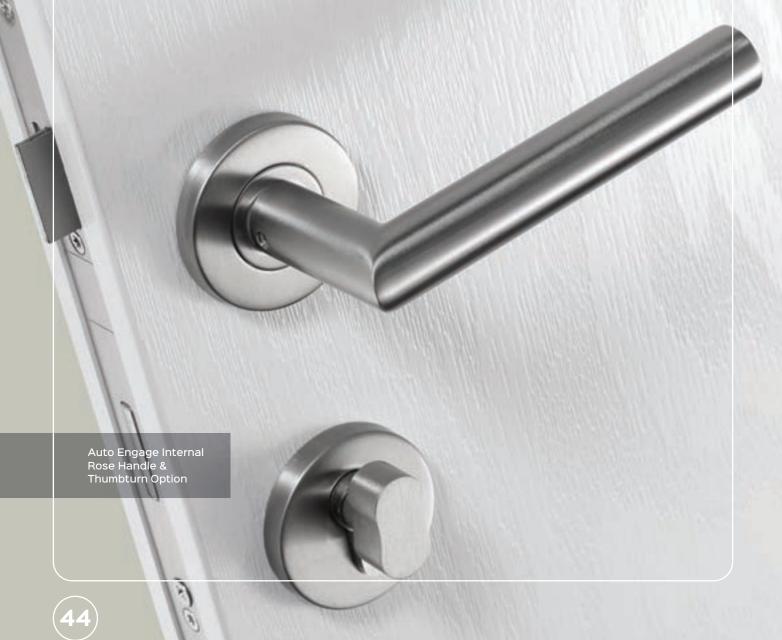

stylish touch to any door.

Door & a Half Meteor Colour: Black Glass: Prairie © Frame: White



Door & a Half Cosmos Colour: White Glass: Reflections ©



Door & a Half Meteor Colour: Anthracite Glass: Zinc Star ©





Door & a Half Galaxy Colour: Chartwell Glass: Kensington



Door & a Half Supa Nova Colour: Red Glass: Cameo ©



Door & a Half Meteor Colour: Shadow Grey Glass: Retro

Please note that all images are provided as a guide only. Due to the nature of the various materials used in the manufacturing process, there may be slight variations in colour between the door outerframes and the door leafs. Handles, letterplates and door furniture may vary. As part of our commitment to continuous improvement, we reserve the right to modify/change the specification without prior notice.









Please note that a foiled outer frame and glass reinforced plastic frame are different materials and therefore may have a slightly optical colour difference. \*Darkwood & Lightwood options incur a surcharge.

### **DOOR FURNITURE**

#### **LETTERPLATES**

#### **HINGE OPTIONS**

#### NUMERALS



#### STAINLESS STEEL BAR HANDLES

Offset Bar Handles fitted as standard, Inline & Swept Handles available on request.



Inline Round Bar Handle Available in 600mm, 1200mm 1800mm Black Bar only available in 1200mm Offset Round Bar Handle Available in 600mm, 1200mm 1800mm Black Bar only available in 1200mm Inline Rectangular Bar Handle Available in 900mm 1500mm Swept Handle 720mm



| METEOR GLASS