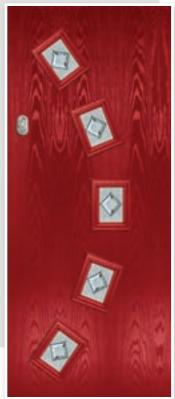

# SUPER NOVA & STELLAR

Call 1 day

Both of these styles are very popular due to the light and airy feel they give to any home. The larger glazing area is perfect to show off the more intricate glazing panels.

Super Nova Colour: Agate Grey Glass: Apollo © Frame: White

Super Nova Colour: Red Glass: Cameo ©

Super Nova Colour: Slate Glass: Murano Black

Super Nova Colour: Fossil Grey Glass: Reflections &

Super Nova Colour: White Glass: Tri Bevel 🔊