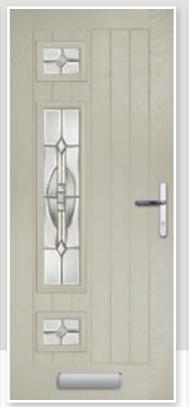

## COSMOS & GALAXY

A Georgian style door available as a solid door or with 2 or 4 glazing panels. Choose a rich aubergine and your home will never go unnoticed.

Cosmos Colour: Aubergine Glass: Murano Purple Frame: White 9 GLASS OPTIONS & UNLIMITED COLOUR CHOICES

Cosmos Colour: Chartwell Glass: Zinc Star 🟵

Cosmos Colour: Mist Grey Glass: Kensington

Extended Thumb Turn

Galaxy Colour: Green Glass: Tri Bevel 👁

Cosmos Colour: Red Glass: Maze T

Cosmos Colour: Lightwood Glass: Reflections 🕀