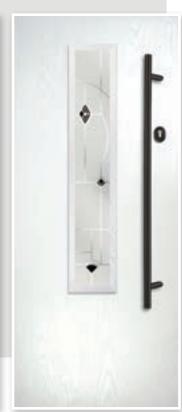

# METEOR

This popular and traditional style door is still the home owners' favourite.

10

### GLAZING & DOOR FURNITURE

There are lots of ways to personalise your new door. Turn to the back of the brochure to see the complete range of glass and all the door furniture options.

Meteor Colour: Anthracite Glass: Kensington