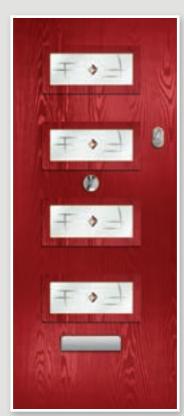

# CONTEMPORARY DOORS

A modern design with flush non moulded, grained door leaf and a square modern style glazing cassette create a real fashionable look.

Halo Colour: Azure Blue Glass: Prairie ©

Halo Colour: Anthracite Glass: Tri Line ®