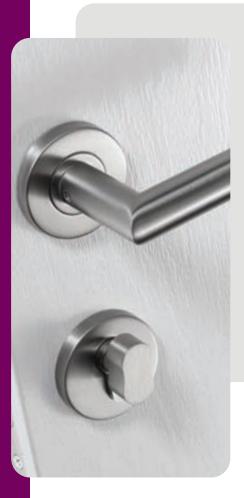

### **DOOR FURNITURE**

#### STAINLESS STEEL BAR HANDLES

Offset Bar Handles fitted as standard, Inline & Swept Handles available on request.

Inline Round Bar Handle Available in 600mm, 1200mm 1800mm Black Bar only available in 1200mm Offset Round Bar Handle Available in 600mm, 1200mm 1800mm Black Bar only available in 1200mm Inline Rectangular Bar Handle Available in 900mm 1500mm Swept Handle 720mm