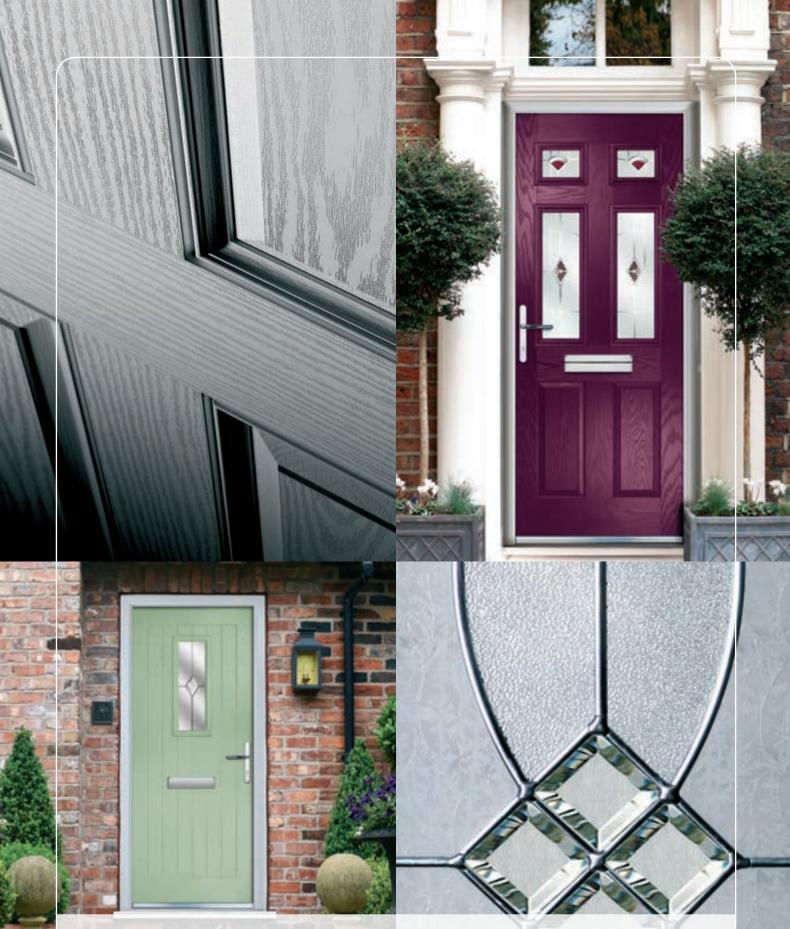

#### **Glass adds sparkle!** Plain, coloured, etched, make your door your own. See page 50.

## COSMOS & GALAXY

A Georgian style door available as a solid door or with 2 or 4 glazing panels. Choose a rich aubergine and your home will never go unnoticed.

Cosmos Colour: Aubergine Glass: Murano Purple Frame: White 9 GLASS OPTIONS & UNLIMITED COLOUR CHOICES