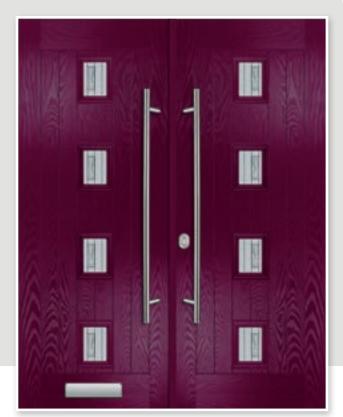

## **TWIN DOORS**

A popular choice for any home that needs this versatile and attractive solution. Any door in this brochure can be selected to make into twin doors giving you the option of a refined, traditional look or an ultra modern twist.

Twin Super Nova Colour: White Glass: Kensington Frame: White

Twin Halley Monza Centre Colour: Red Glass: Linear

Twin Orion Colour: Anthracite Glass: Murano Black

Twin Mars Farmhouse Colour: Devon Cream Glass: Prairie ©