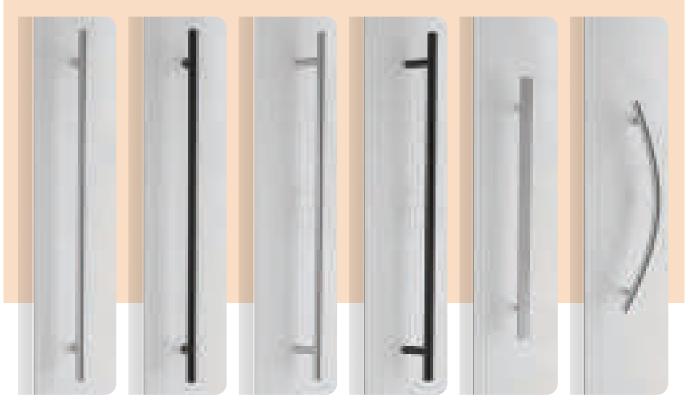

#### STAINLESS STEEL BAR HANDLES

Offset Bar Handles fitted as standard, Inline & Swept Handles available on request.

Inline Round Bar Handle Available in 600mm, 1200mm 1800mm Black Bar only available in 1200mm Offset Round Bar Handle Available in 600mm, 1200mm 1800mm Black Bar only available in 1200mm Inline Rectangular Bar Handle Available in 900mm 1500mm Swept Handle 720mm