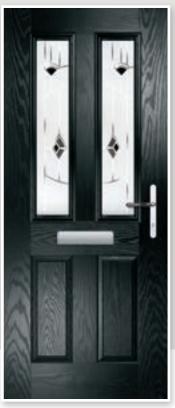

# METEOR

This popular and traditional style door is still the home owners' favourite.

10

### GLAZING & DOOR FURNITURE

There are lots of ways to personalise your new door. Turn to the back of the brochure to see the complete range of glass and all the door furniture options.

Meteor Colour: Anthracite Glass: Kensington