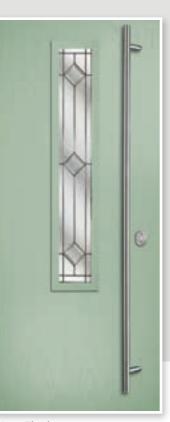

## COSMOS & GALAXY

A Georgian style door available as a solid door or with 2 or 4 glazing panels. Choose a rich aubergine and your home will never go unnoticed.

Cosmos Colour: Aubergine Glass: Murano Purple Frame: White 9 GLASS OPTIONS & UNLIMITED COLOUR CHOICES