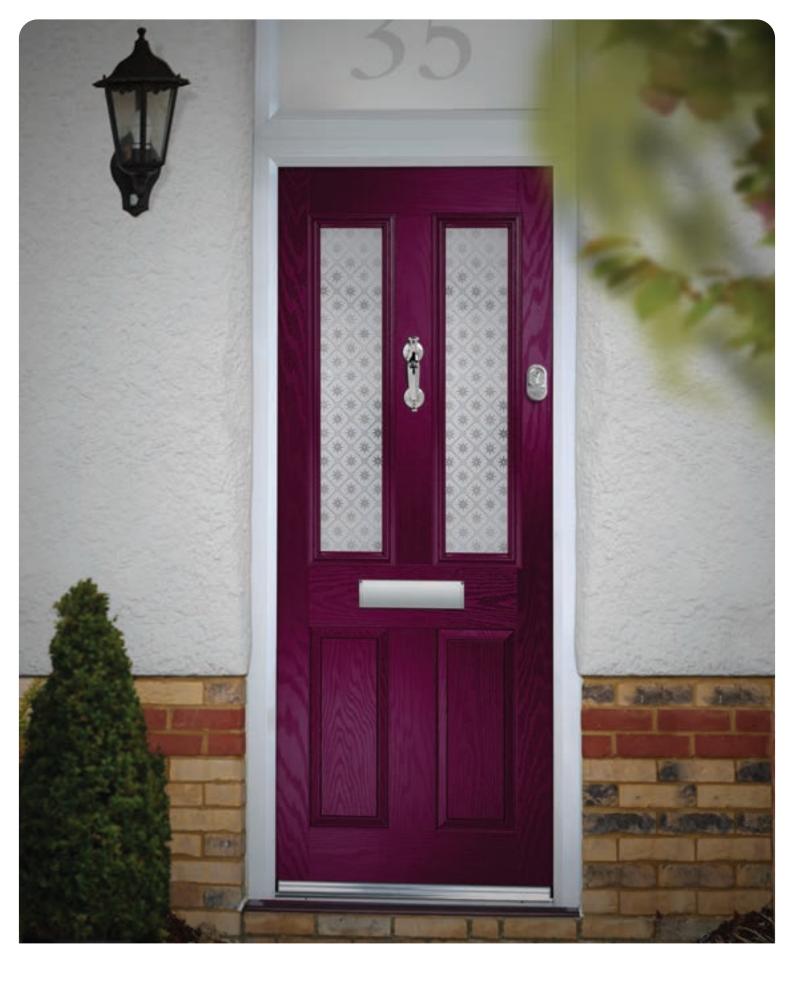

# METEOR

This popular and traditional style door is still the home owners' favourite.

10

### GLAZING & DOOR FURNITURE

There are lots of ways to personalise your new door. Turn to the back of the brochure to see the complete range of glass and all the door furniture options.

Meteor Colour: Anthracite Glass: Kensington

Meteor Colour: Aubergine Glass: Infinity ©

Meteor Colour: Lightwood Glass: Tri Bevel ©

Meteor Colour: Black Glass: Murano Black

Meteor Colour: Shadow Grey Glass: Prarie ©

Meteor Colour: Chartwell Glass: Maze 🗊