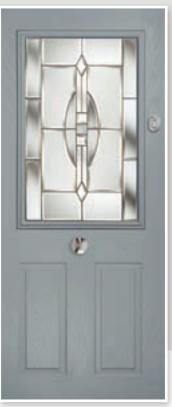

# NEPTUNE

Left, Centre & Right Options Neptune is a modern door that looks stunning whichever colour you choose. It has plenty of options too;

2

7 GLASS OPTIONS & UNLIMITED COLOUR

CHOICES

- Left, centre or right aligned glass
- Three surface choices
- Standard or aluminium window surrounds

(Not available on all glass designs. Please check with your installer)

Neptune Flush Centre Colour: Mist Grey Glass: Prairie © Frame: White