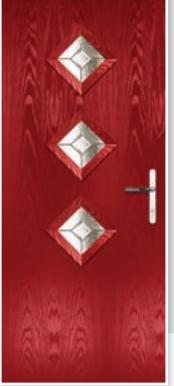

# TRADITIONAL DOORS

Ovolo beaded glazing cassettes with traditional inverted moulding door leaf give the feel of a more conventional look.

# METEOR

This popular and traditional style door is still the home owners' favourite.

10

### GLAZING & DOOR FURNITURE

There are lots of ways to personalise your new door. Turn to the back of the brochure to see the complete range of glass and all the door furniture options.

Meteor Colour: Anthracite Glass: Kensington