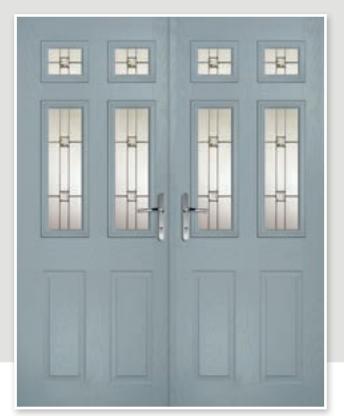

# DOOR & A HALF

Our 'Door and a Half' is literally just that - a composite door plus matching hinged side panel. These are not only practical but add a super stylish touch to any door.

Door & a Half Meteor Colour: Black Glass: Prairie © Frame: White

Door & a Half Cosmos Colour: White Glass: Reflections ©

Door & a Half Meteor Colour: Anthracite Glass: Zinc Star ©

Door & a Half Galaxy Colour: Chartwell Glass: Kensington

Door & a Half Supa Nova Colour: Red Glass: Cameo ©