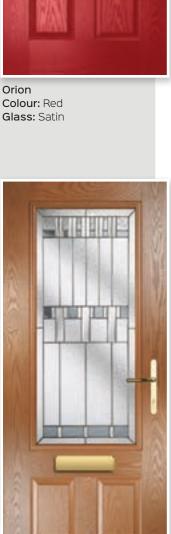

# ORION

A modern twist on the half glazed super nova door that will make your hallway feel lighter and more spacious. Works well with both plain or decorative glass.

Orion

Colour: Aubergine Glass: Reflections 🕤 Frame: White

4 GLASS OPTIONS & UNLIMITED COLOUR

CHOICES

Orion Colour: Blue Glass: Murano Black

N)

Orion

Orion Colour: Lightwood Glass: Prairie ®

 $\ensuremath{\textcircled{}}$  These designs are triple glazed and an alternative backing glass cannot be selected.