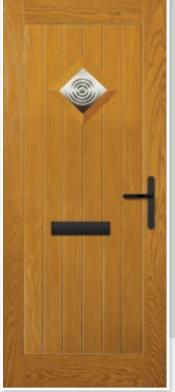

## PLUTO

Give your home's entrance a makeover with Pluto. A traditional cottage style door with a diamond or square shaped window that looks good with brass, chrome or stainless steel door furniture. These designs are triple glazed and an alternative backing glass cannot be selected.

Pluto Farmhouse Colour: Black Glass: Bullseye

Pluto Farmhouse Colour: Fossil Grey Glass: Simplicity ©

Pluto Farmhouse Colour: Lightwood Glass: Bullseye

5 GLASS OPTIONS &

UNLIMITED

COLOUR

CHOICE

Pluto Farmhouse Colour: Anthracite Glass: Minster

Pluto Colour: Pastel Pink Glass: Bullseye Frame: Devon Cream