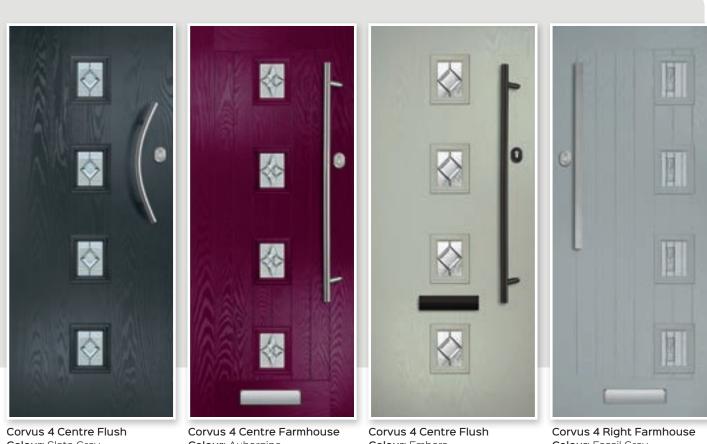

# CORVUS

Left, Centre & Right Options Add modern charm with a door that gives privacy but still lets light into your home. Available with two surface finishes and three glazing positions. Surface Finishes

Corvus Left Farmhouse Colour: Blue Glass: Modena © Frame: White

Colour: Slate Grey Glass: Cameo 🗊

Colour: Aubergine Glass: Apollo 🗊

Colour: Fossil Grey Glass: Tri Line 🗊

Corvus 4 Centre Flush Colour: Red Glass: Maze 🗊

Corvus 4 Left Farmhouse Colour: Blue Glass: Kensington

Corvus 4 Left Farmhouse Colour: Devon Cream Glass: Reflections 🗊

Corvus 4 Centre Farmhouse Colour: Black Glass: Prairie 🗊

### **9 GLASS OPTIONS & UNLIMITED COLOUR CHOICES**