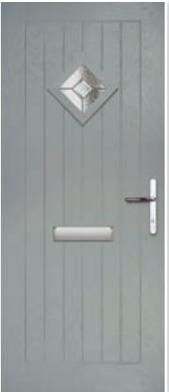

## COSMOS & GALAXY

A Georgian style door available as a solid door or with 2 or 4 glazing panels. Choose a rich aubergine and your home will never go unnoticed.

Cosmos Colour: Aubergine Glass: Murano Purple Frame: White 9 GLASS OPTIONS & UNLIMITED COLOUR CHOICES

Cosmos Colour: Chartwell Glass: Zinc Star 🟵

Cosmos Colour: Mist Grey Glass: Kensington

Extended Thumb Turn

Galaxy Colour: Green Glass: Tri Bevel 👁

Cosmos Colour: Red Glass: Maze T

Cosmos Colour: Lightwood Glass: Reflections 🕀