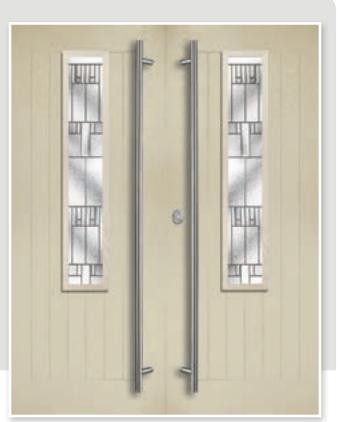

## **TWIN DOORS**

A popular choice for any home that needs this versatile and attractive solution. Any door in this brochure can be selected to make into twin doors giving you the option of a refined, traditional look or an ultra modern twist.

Twin Cosmos Colour: Fossil Glass: Maze 🔊

Twin Galaxy Solid Colour: Black

39

Twin Corvus Colour: Aubergine Glass: Tri Line 🗊

Please note that all images are provided as a guide only. Due to the nature of the various materials used in the manufacturing process, there may be slight variations in colour between the door outerframes and the door leafs. Handles, letterplates and door furniture may vary. As part of our commitment to continuous improvement, we reserve the right to modify/change the specification without prior notice.