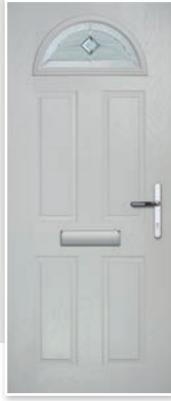

# CALLISTO

Callisto is a truly traditional option that looks great in any colour combination. Choose a classic style glass and a door pull at three quarter height to complete the look.

Callisto Colour: Chartwell Glass: Kensington Frame: White

Callisto Colour: Azure Blue Glass: Kensington

Callisto Colour: Slate Glass: Havana 🗊

Callisto Colour: Shadow Grey Glass: Reflections ©

4 GLASS OPTIONS &

CHOIC

Callisto Colour: Devon Cream Glass: Retro

Solar Flush Colour: Embers Glass: Reflections 👁