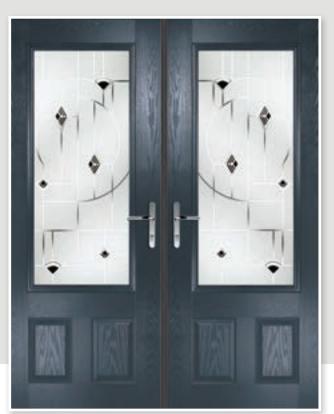

## **TWIN DOORS**

A popular choice for any home that needs this versatile and attractive solution. Any door in this brochure can be selected to make into twin doors giving you the option of a refined, traditional look or an ultra modern twist.

Twin Cosmos Colour: Fossil Glass: Maze 🔊

Twin Galaxy Solid Colour: Black

39

Twin Corvus Colour: Aubergine Glass: Tri Line 🗊

Please note that all images are provided as a guide only. Due to the nature of the various materials used in the manufacturing process, there may be slight variations in colour between the door outerframes and the door leafs. Handles, letterplates and door furniture may vary. As part of our commitment to continuous improvement, we reserve the right to modify/change the specification without prior notice.