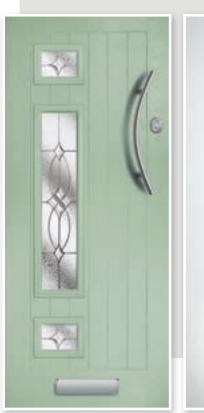

n



Astro Colour: Red Glass: Simplicity 🕏



Astro Colour: White Glass: Bullseye



Astro Colour: Black Glass: Maestro

### **MODERN SQUARE CASSETTES**

# NEPTUNE

Left, Centre & Right Options Neptune is a modern door that looks stunning whichever colour you choose. It has plenty of options too;

2

7 GLASS OPTIONS & UNLIMITED COLOUR

CHOICES

- Left, centre or right aligned glass
- Three surface choices
- Standard or aluminium window surrounds

(Not available on all glass designs. Please check with your installer)

Neptune Flush Centre Colour: Mist Grey Glass: Prairie © Frame: White

#### Surface Finishes





Neptune Flush Centre Colour: Red Glass: Cameo ©



Neptune Farmhouse Left Colour: Agate Grey Glass: Reflections ©



Neptune Farmhouse Right Colour: Shadow Grey Glass: Kensington



Neptune Farmhouse Left Colour: Chartwell Glass: Infinity ©

Neptune Flush Centre Colour: White Glass: Murano Black



Please note that all images are provided as a guide only. Due to the nature of the various materials used in the manufacturing process, there may be slight variations in colour between the door outerframes and the door leafs. Handles, letterplates and door furniture may vary. As part of our commitment to continuous improvement, we reserve the right to modify/change the specification without prior notice.

## MARS

A contemporary door that suits all styles of home. It can be paired with traditional or modern door furniture and it adds brightness to your hallway. Available in two surface finishes.

and an and the

Mars Farmhouse Colour: Azure Blue Glass: Murano Blue Frame: