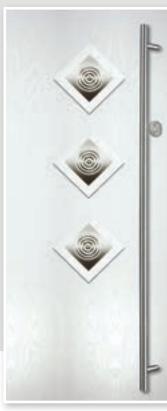

# TRADITIONAL DOORS

Ovolo beaded glazing cassettes with traditional inverted moulding door leaf give the feel of a more conventional look.

# METEOR

This popular and traditional style door is still the home owners' favourite.

10

### GLAZING & DOOR FURNITURE

There are lots of ways to personalise your new door. Turn to the back of the brochure to see the complete range of glass and all the door furniture options.

Meteor Colour: Anthracite Glass: Kensington