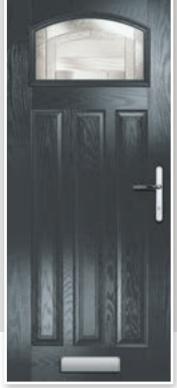

# METEOR

This popular and traditional style door is still the home owners' favourite.

10

### GLAZING & DOOR FURNITURE

There are lots of ways to personalise your new door. Turn to the back of the brochure to see the complete range of glass and all the door furniture options.

Meteor Colour: Anthracite Glass: Kensington