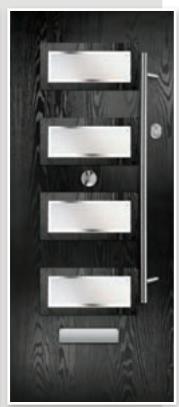

## COSMOS & GALAXY

A Georgian style door available as a solid door or with 2 or 4 glazing panels. Choose a rich aubergine and your home will never go unnoticed.

Cosmos Colour: Aubergine Glass: Murano Purple Frame: White 9 GLASS OPTIONS & UNLIMITED COLOUR CHOICES

Cosmos Colour: Chartwell Glass: Zinc Star 🟵

Cosmos Colour: Mist Grey Glass: Kensington

Extended Thumb Turn

Galaxy Colour: Green Glass: Tri Bevel 👁

Cosmos Colour: Red Glass: Maze T

Cosmos Colour: Lightwood Glass: Reflections 🕀