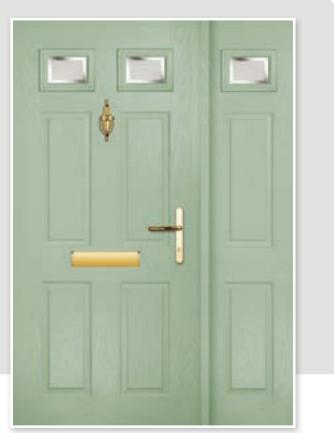

## **TWIN DOORS**

A popular choice for any home that needs this versatile and attractive solution. Any door in this brochure can be selected to make into twin doors giving you the option of a refined, traditional look or an ultra modern twist.

Twin Super Nova Colour: White Glass: Kensington Frame: White

Twin Halley Monza Centre Colour: Red Glass: Linear

Twin Orion Colour: Anthracite Glass: Murano Black

Twin Mars Farmhouse Colour: Devon Cream Glass: Prairie ©