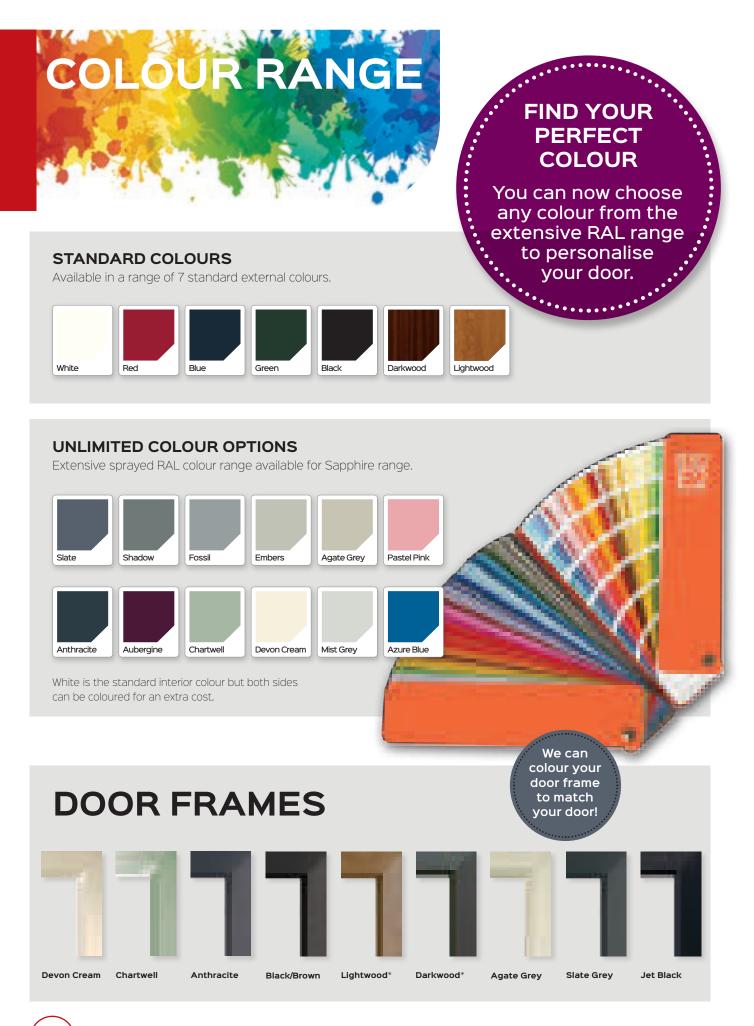

### **DOOR CONSTRUCTION**

- All cores are manufactured with the latest technology using thick GRP (Glass Reinforced Plastic) skins.
- Doors are available in 7 standard colours and any RAL of your choice using the latest spray paint technology.
- All doors have excellent thermal efficiency with doors achieving a U-Value of 1.4 or better.
- Due to the structure and components of the door leaf, they have excellent acoustic properties.
- Tested to the latest tough standards of PAS24.
- Door leaf structure has a 25 year life expectancy.

#### SAPPHIRE RANGE

- Thick GRP (Glass Reinforced Plastic) skins ensure no cracking or delaminating.
- High density polyurethane core provides exceptional thermal efficiency.
- Door leaf structure has a 25 year life expectancy.
- Stability from the elements with its inner core of LVL (Laminated Veneer Lumber) encased with composite stiles and rails for protection against any water ingress.
- Composite doors are more thermally efficient than standard PVC or timber.