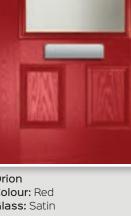

# ORION

A modern twist on the half glazed super nova door that will make your hallway feel lighter and more spacious. Works well with both plain or decorative glass.

Orion

Colour: Aubergine Glass: Reflections 🕤 Frame: White

4 GLASS OPTIONS & UNLIMITED COLOUR

CHOICES

Orion Colour: Blue Glass: Murano Black

N)

Orion

Orion Colour: Lightwood Glass: Prairie ®

 $\ensuremath{\textcircled{}}$  These designs are triple glazed and an alternative backing glass cannot be selected.