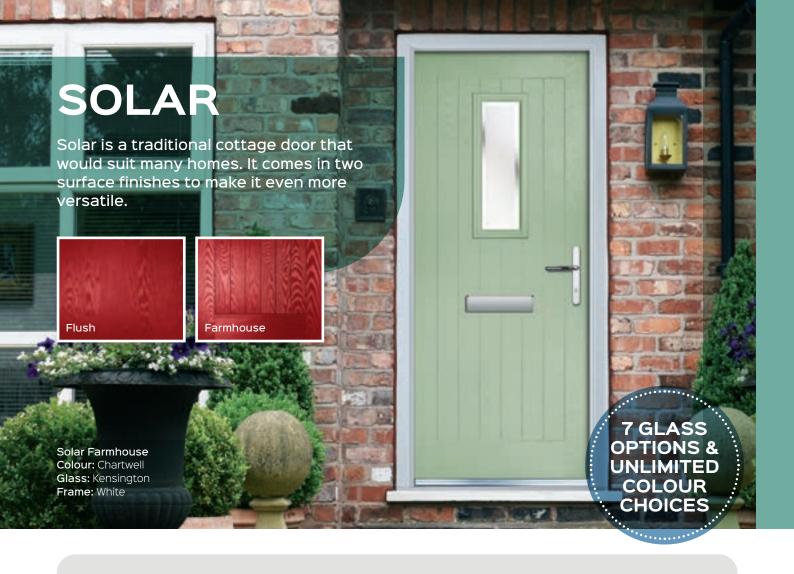

### Up to £1000 towards home insurance excess

In the unlikely event of a break-in, we'll pay up to £1000 towards your home insurance excess to make sure you're not left out of pocket.

Up to £1000 towards repairs or replacements

Our products are always designed to stand the test of time. That's why if a Yale component fails, we'll pay up to £1000 for repairs or replacements.

#### <sup>)</sup> £1000 compensation

If a break-in is caused by failure of a Yale component, we'll do all we can to make it right. That includes paying £1000 compensation to apologise for the distress caused.

### $\sim$ Up to £250 refund on call-out fees

With our Lifetime Security Guarantee\*, you are fully covered if the worst should happen. We'll even refund call-out fees to secure your home if a break-in occurs due to failure of a Yale component.

Callisto Colour: Azure Blue Glass: Kensington

Callisto Colour: Slate Glass: Havana 🗊

Callisto Colour: Shadow Grey Glass: Reflections ©

4 GLASS OPTIONS &

CHOIC

Callisto Colour: Devon Cream Glass: Retro

Solar Flush Colour: Embers Glass: Reflections 👁

Solar Farmhouse Colour: Blue Glass: Murano Blue

Solar Farmhouse Colour: Red Glass: Classic 🕏

Solar Farmhouse Colour: Darkwood Glass: Zinc Star 🗊