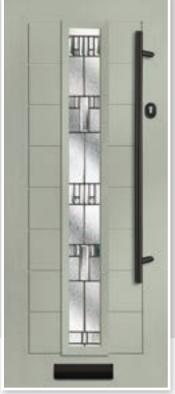

# NEPTUNE

Left, Centre & Right Options Neptune is a modern door that looks stunning whichever colour you choose. It has plenty of options too;

2

7 GLASS OPTIONS & UNLIMITED COLOUR

CHOICES

- Left, centre or right aligned glass
- Three surface choices
- Standard or aluminium window surrounds

(Not available on all glass designs. Please check with your installer)

Neptune Flush Centre Colour: Mist Grey Glass: Prairie © Frame: White

#### Surface Finishes

Neptune Flush Centre Colour: Red Glass: Cameo ©

Neptune Farmhouse Left Colour: Agate Grey Glass: Reflections ©

Neptune Farmhouse Right Colour: Shadow Grey Glass: Kensington

Neptune Farmhouse Left Colour: Chartwell Glass: Infinity ©