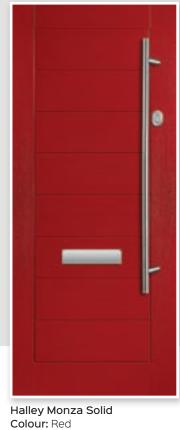

# HALLEY

٥

State Later

#### Left, Centre & Right Options

A stunning modern door that adds a touch of class to any property. Choose left, centre or right aligned glass and up to the minute stainless steel door furniture to complete the look.

Halley Monza Colour: Chartwell Glass: Tri Line Tri Ariane: White Surface Finishes

Monza finish only available in Halley doors.

Halley Flush Orbital Colour: Anthracite Glass: Satin

Halley Farmhouse LeftColour: AubergineGlass: MaestroThe state of the state of