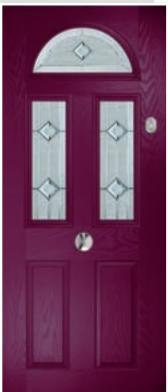

## COSMOS & GALAXY

A Georgian style door available as a solid door or with 2 or 4 glazing panels. Choose a rich aubergine and your home will never go unnoticed.

Cosmos Colour: Aubergine Glass: Murano Purple Frame: White 9 GLASS OPTIONS & UNLIMITED COLOUR CHOICES

Cosmos Colour: Chartwell Glass: Zinc Star 🟵

Cosmos Colour: Mist Grey Glass: Kensington

Extended Thumb Turn

Galaxy Colour: Green Glass: Tri Bevel 👁

Cosmos Colour: Red Glass: Maze T

Cosmos Colour: Lightwood Glass: Reflections 🕀