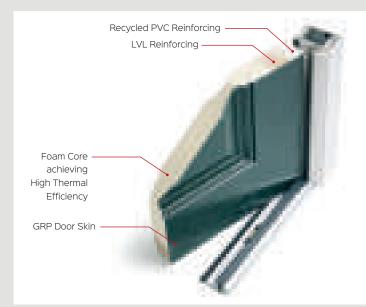

#### **DIAMOND RANGE**

- Thick GRP (Glass Reinforced Plastic) skins ensure no cracking or delaminating.
- Encased LVL (Laminated Veneer Lumber) & hardwood stiles and rails for stability and protection against water ingress.
- 3 layered inner core of cross laminated engineered hardwood, creating a stronger, heavier and more robust door.
- Created from the best of both traditional and modern materials.
- Door leaf structure has a 25 year life expectancy.