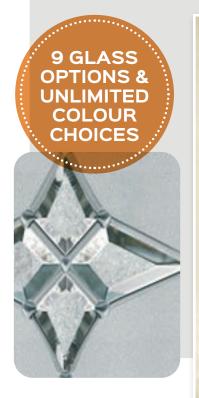

ur home with a secure and stylish composite back door. Personalise your door with colour, glass style and accessories for a stunning finish.

Super Nova Back Door Colour: White Glass: Stippolyte Frame: White



Super Nova Back Door Colour: White Glass: Clear



Super Nova Back Door Colour: Chartwell Glass: Clear Internal Blind with clear glass Dog Flap



Super Nova Back Door Colour: White Glass: Stippolyte Cat Flap



Super Nova Back Door Colour: Black Glass: Clear



# CONTEMPORARY DOORS

A modern design with flush non moulded, grained door leaf and a square modern style glazing cassette create a real fashionable look.





Halo Colour: Azure Blue Glass: Prairie ©



Halo Colour: Anthracite Glass: Tri Line ®



Halo Colour: Pastel Pink Glass: Modena ©



Halo Colour: Red Glass: Cameo ®





Halo Colour: Cream Glass: Maze ©



Halo Colour: Shadow Grey Glass: Kensington



Halo Colour: Black Glass: Reflections ©

Please note that all images are provided as a guide only. Due to the nature of the various materials used in the manufacturing process, there may be slight variations in colour between the door outerframes and the door leafs. Handles, letterplates and door furniture may vary. As part of our commitment to continuous improvement, we reserve the right to modify/change the specification without prior notice.



This simple yet unusual design will add a different dimension to your entrance.

0

Astro Colour: Lemon Yellow Glass: Kensington Frame: White





Astro Colour: Aubergine Glass: Murano Purple



Astro Colour: Chartwell Glass: Millennium



Astro Colour: Fossil G