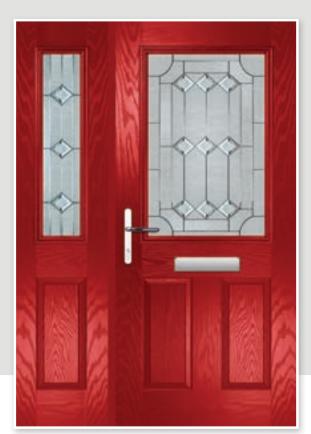

## **TWIN DOORS**

A popular choice for any home that needs this versatile and attractive solution. Any door in this brochure can be selected to make into twin doors giving you the option of a refined, traditional look or an ultra modern twist.

Twin Super Nova Colour: White Glass: Kensington Frame: White

Twin Halley Monza Centre Colour: Red Glass: Linear

Twin Orion Colour: Anthracite Glass: Murano Black

Twin Mars Farmhouse Colour: Devon Cream Glass: Prairie ©