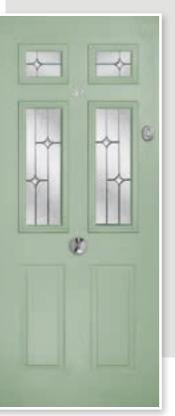

## COSMOS & GALAXY

A Georgian style door available as a solid door or with 2 or 4 glazing panels. Choose a rich aubergine and your home will never go unnoticed.

Cosmos Colour: Aubergine Glass: Murano Purple Frame: White 9 GLASS OPTIONS & UNLIMITED COLOUR CHOICES

Cosmos Colour: Chartwell Glass: Zinc Star 🟵

Cosmos Colour: Mist Grey Glass: Kensington

Extended Thumb Turn

Galaxy Colour: Green Glass: Tri Bevel 👁

Cosmos Colour: Red Glass: Maze T

Cosmos Colour: Lightwood Glass: Reflections 🕀