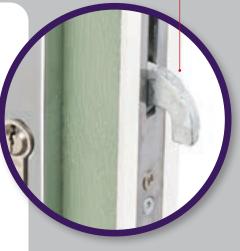

## **SELECT YOUR LOCK**

### **AUTO-ENGAGE LOCK**

6

Once the door is closed the nibs release the multi locking points to automatically engage into the keeps in the door outerframe.