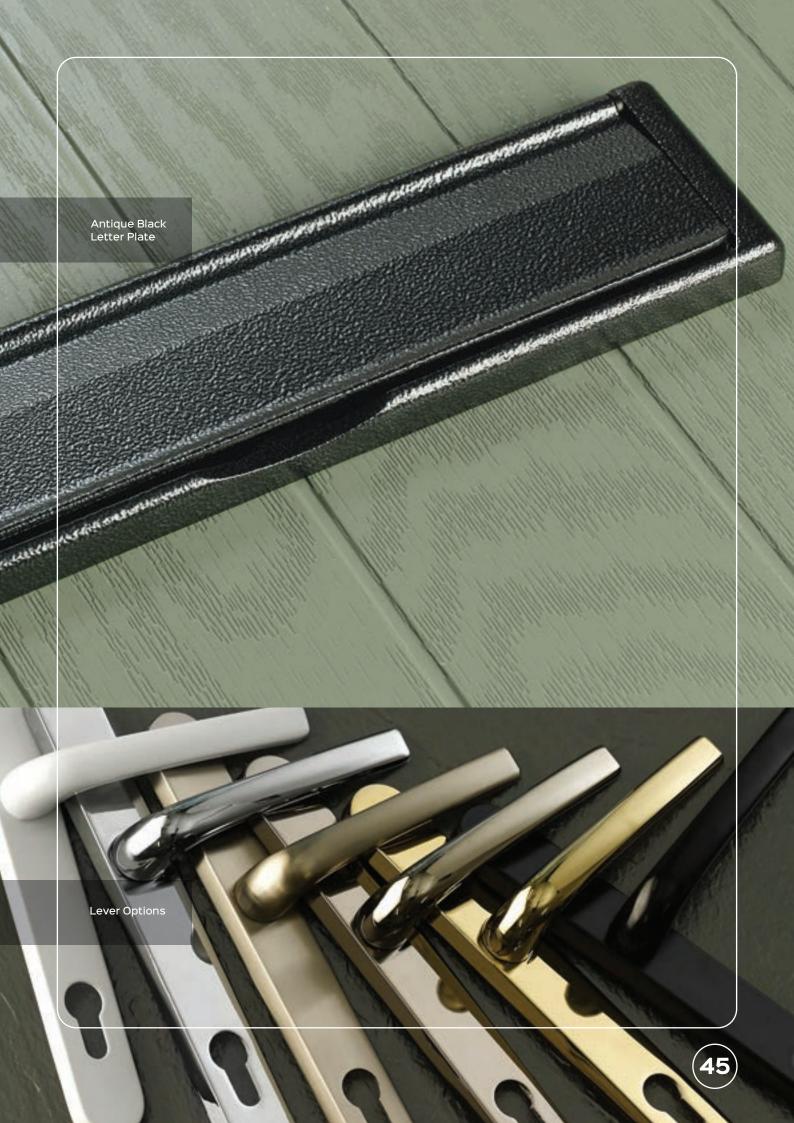

tylish touch to any door.

Door & a Half Meteor Colour: Black Glass: Prairie © Frame: White



Door & a Half Cosmos Colour: White Glass: Reflections ©



Door & a Half Meteor Colour: Anthracite Glass: Zinc Star ©





Door & a Half Galaxy Colour: Chartwell Glass: Kensington



Door & a Half Supa Nova Colour: Red Glass: Cameo ©



Door & a Half Meteor Colour: Shadow Grey Glass: Retro

Please note that all images are provided as a guide only. Due to the nature of the various materials used in the manufacturing process, there may be slight variations in colour between the door outerframes and the door leafs. Handles, letterplates and door furniture may vary. As part of our commitment to continuous improvement, we reserve the right to modify/change the specification without prior notice.









Please note that a foiled outer frame and glass reinforced plastic frame are different materials and therefore may have a slightly optical colour difference. \*Darkwood & Lightwood options incur a surcharge.

### **DOOR FURNITURE**

#### **LETTERPLATES**

#### **HINGE OPTIONS**

#### NUMERALS



#### STAINLESS STEEL BAR HANDLES

Offset Bar Handles fitted as standard, Inline & Swept Handles available on request.



Inline Round Bar Handle Available in 600mm, 1200mm 1800mm Black Bar only available in 1200mm Offset Round Bar Handle Available in 600mm, 1200mm 1800mm Black Bar only available in 1200mm Inline Rectangular Bar Handle Available in 900mm 1500mm Swept Handle 720mm



| METEOR GLASS