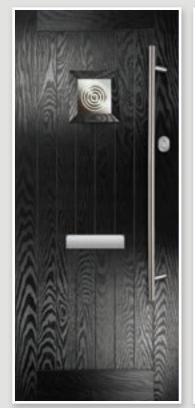

## SATURN

Saturn is an impressive modern door that will make sure your home never goes unnoticed. Pairs especially well with the elegant long stainless steel door handle. Also great for introducing light into your hallway. These designs are triple glazed and an alternative backing glass cannot be selected.

Saturn Colour: Red Glass: Murano Red

Saturn Colour: Black Glass: Kensington

Saturn Colour: Chartwell Glass: Simplicity 🟵

3 GLASS OPTIONS & UNLIMITED

COLOUR

CHOICES

Saturn Colour: Anthracite Glass: Maestro

#### **MODERN SQUARE CASSETTES**

Saturn Colour: Anthracite Glass: Murano Black

Frame: Grey