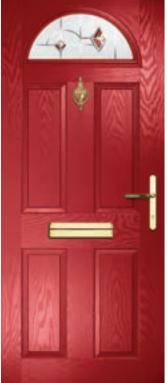

# METEOR

This popular and traditional style door is still the home owners' favourite.

10

### GLAZING & DOOR FURNITURE

There are lots of ways to personalise your new door. Turn to the back of the brochure to see the complete range of glass and all the door furniture options.

Meteor Colour: Anthracite Glass: Kensington