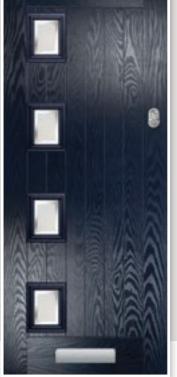

# SUPER NOVA & STELLAR

Call 1 day

Both of these styles are very popular due to the light and airy feel they give to any home. The larger glazing area is perfect to show off the more intricate glazing panels.

Super Nova Colour: Agate Grey Glass: Apollo © Frame: White

Super Nova Colour: Red Glass: Cameo ©

Super Nova Colour: Slate Glass: Murano Black

Super Nova Colour: Fossil Grey Glass: Reflections &

Super Nova Colour: White Glass: Tri Bevel 🔊