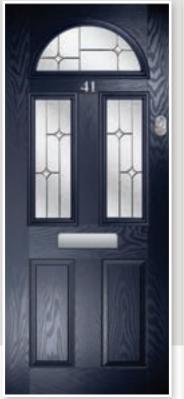

# METEOR

This popular and traditional style door is still the home owners' favourite.

10

### GLAZING & DOOR FURNITURE

There are lots of ways to personalise your new door. Turn to the back of the brochure to see the complete range of glass and all the door furniture options.

Meteor Colour: Anthracite Glass: Kensington