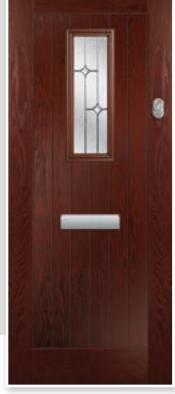

# CALLISTO

Callisto is a truly traditional option that looks great in any colour combination. Choose a classic style glass and a door pull at three quarter height to complete the look.

Callisto Colour: Chartwell Glass: Kensington Frame: White

Callisto Colour: Azure Blue Glass: Kensington

Callisto Colour: Slate Glass: Havana 🗊

Callisto Colour: Shadow Grey Glass: Reflections ©

4 GLASS OPTIONS &

CHOIC

Callisto Colour: Devon Cream Glass: Retro

Solar Flush Colour: Embers Glass: Reflections 👁