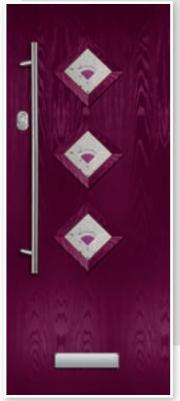

## SATURN

Saturn is an impressive modern door that will make sure your home never goes unnoticed. Pairs especially well with the elegant long stainless steel door handle. Also great for introducing light into your hallway. These designs are triple glazed and an alternative backing glass cannot be selected.

Saturn Colour: Red Glass: Murano Red

Saturn Colour: Black Glass: Kensington

Saturn Colour: Chartwell Glass: Simplicity 🟵

3 GLASS OPTIONS & UNLIMITED

COLOUR

CHOICES

Saturn Colour: Anthracite Glass: Maestro

#### **MODERN SQUARE CASSETTES**

Saturn Colour: Anthracite Glass: Murano Black

Frame: Grey