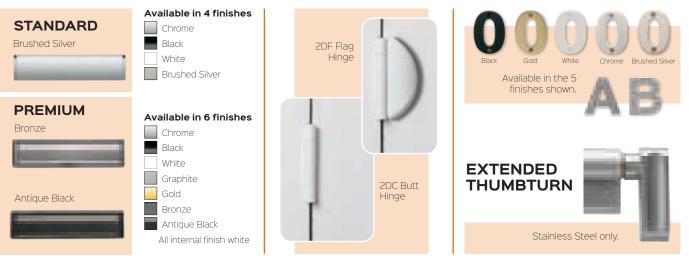

va Colour: Red Glass: Cameo ©



Door & a Half Meteor Colour: Shadow Grey Glass: Retro

Please note that all images are provided as a guide only. Due to the nature of the various materials used in the manufacturing process, there may be slight variations in colour between the door outerframes and the door leafs. Handles, letterplates and door furniture may vary. As part of our commitment to continuous improvement, we reserve the right to modify/change the specification without prior notice.









Please note that a foiled outer frame and glass reinforced plastic frame are different materials and therefore may have a slightly optical colour difference. \*Darkwood & Lightwood options incur a surcharge.

### **DOOR FURNITURE**

#### **LETTERPLATES**

#### **HINGE OPTIONS**

#### NUMERALS



#### STAINLESS STEEL BAR HANDLES

Offset Bar Handles fitted as standard, Inline & Swept Handles available on request.



Inline Round Bar Handle Available in 600mm, 1200mm 1800mm Black Bar only available in 1200mm Offset Round Bar Handle Available in 600mm, 1200mm 1800mm Black Bar only available in 1200mm Inline Rectangular Bar Handle Available in 900mm 1500mm Swept Handle 720mm



| METEOR GLASS