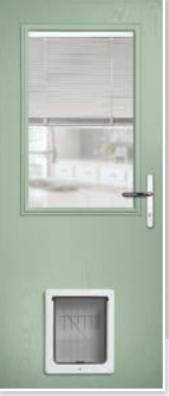

Mercury Stable Colour: White Glass: Clear Cat Flap

MERCURY DOORS AVAILABLE WITH OUR STANDARD GLASS RANGE OPTIONS