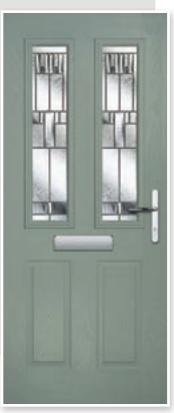

## COSMOS & GALAXY

A Georgian style door available as a solid door or with 2 or 4 glazing panels. Choose a rich aubergine and your home will never go unnoticed.

Cosmos Colour: Aubergine Glass: Murano Purple Frame: White 9 GLASS OPTIONS & UNLIMITED COLOUR CHOICES