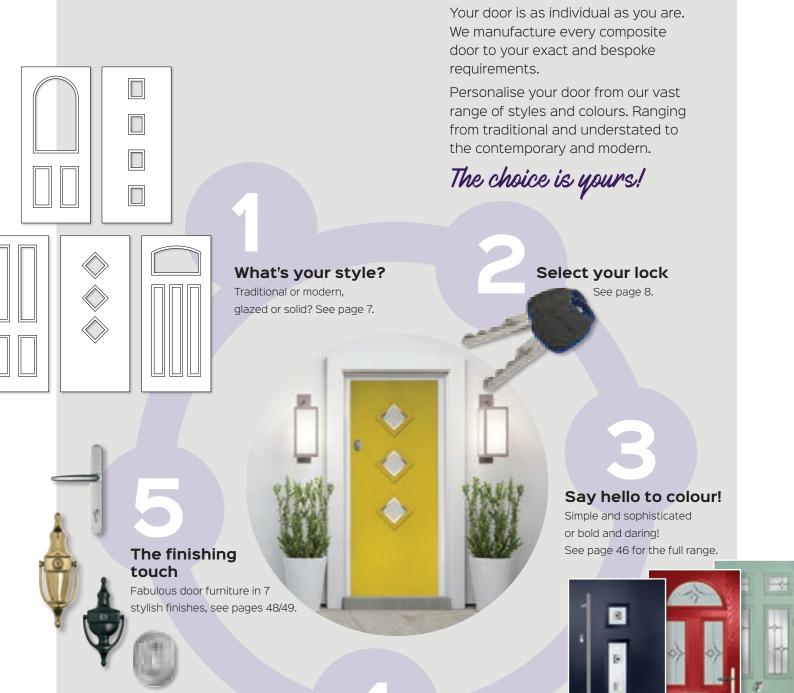

## THE EASY WAY TO CREATE YOUR NEW DOOR

## **DOOR STYLES**

## **SELECT YOUR LOCK**

### **STANDARD LOCK**

By pushing the handle up it engages the multi point hooks into the keeps in the door outerframe. Then by using the key or thumbturn it will lock the door.

By turning the thumbturn or the key the deadbolt will be engaged.