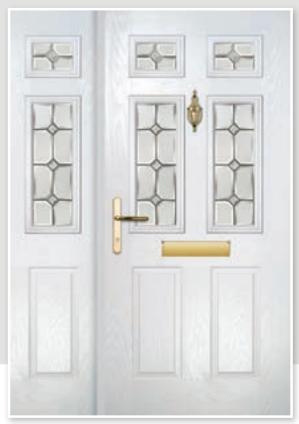

## **TWIN DOORS**

A popular choice for any home that needs this versatile and attractive solution. Any door in this brochure can be selected to make into twin doors giving you the option of a refined, traditional look or an ultra modern twist.

Twin Super Nova Colour: White Glass: Kensington Frame: White

Twin Halley Monza Centre Colour: Red Glass: Linear

Twin Orion Colour: Anthracite Glass: Murano Black

Twin Mars Farmhouse Colour: Devon Cream Glass: Prairie ©