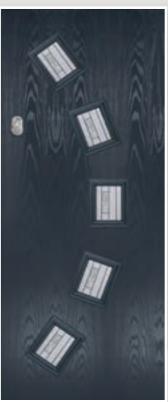

# METEOR

This popular and traditional style door is still the home owners' favourite.

10

### GLAZING & DOOR FURNITURE

There are lots of ways to personalise your new door. Turn to the back of the brochure to see the complete range of glass and all the door furniture options.

Meteor Colour: Anthracite Glass: Kensington