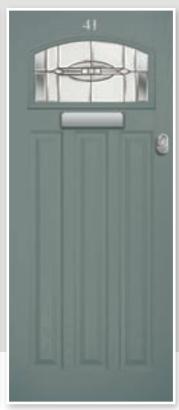

# METEOR

This popular and traditional style door is still the home owners' favourite.

10

### GLAZING & DOOR FURNITURE

There are lots of ways to personalise your new door. Turn to the back of the brochure to see the complete range of glass and all the door furniture options.

Meteor Colour: Anthracite Glass: Kensington