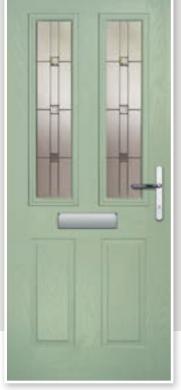

## COSMOS & GALAXY

A Georgian style door available as a solid door or with 2 or 4 glazing panels. Choose a rich aubergine and your home will never go unnoticed.

Cosmos Colour: Aubergine Glass: Murano Purple Frame: White 9 GLASS OPTIONS & UNLIMITED COLOUR CHOICES