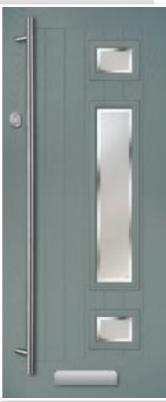

# SUPER NOVA & STELLAR

Call 1 day

Both of these styles are very popular due to the light and airy feel they give to any home. The larger glazing area is perfect to show off the more intricate glazing panels.

Super Nova Colour: Agate Grey Glass: Apollo © Frame: White

Super Nova Colour: Red Glass: Cameo ©

Super Nova Colour: Slate Glass: Murano Black

Super Nova Colour: Fossil Grey Glass: Reflections &

Super Nova Colour: White Glass: Tri Bevel 🔊