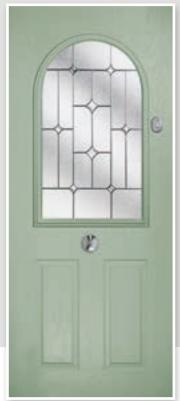

## COSMOS & GALAXY

A Georgian style door available as a solid door or with 2 or 4 glazing panels. Choose a rich aubergine and your home will never go unnoticed.

Cosmos Colour: Aubergine Glass: Murano Purple Frame: White 9 GLASS OPTIONS & UNLIMITED COLOUR CHOICES