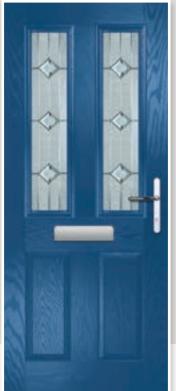

## COSMOS & GALAXY

A Georgian style door available as a solid door or with 2 or 4 glazing panels. Choose a rich aubergine and your home will never go unnoticed.

Cosmos Colour: Aubergine Glass: Murano Purple Frame: White 9 GLASS OPTIONS & UNLIMITED COLOUR CHOICES

Cosmos Colour: Chartwell Glass: Zinc Star 🟵

Cosmos Colour: Mist Grey Glass: Kensington

Extended Thumb Turn

Galaxy Colour: Green Glass: Tri Bevel 👁

Cosmos Colour: Red Glass: Maze T

Cosmos Colour: Lightwood Glass: Reflections 🕀