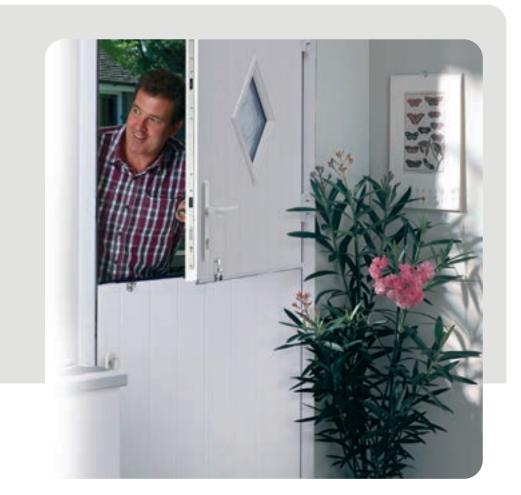

## STABLE DOOR

Choose a welcoming Polaris or Mercury door to give your home a cheerful cottage look.

Cor

C

Stable Door Lock Open

Polaris Diamond Colour: Chartwell Glass: Kensington

Polaris Diamond Colour: Anthracite Glass: Satin