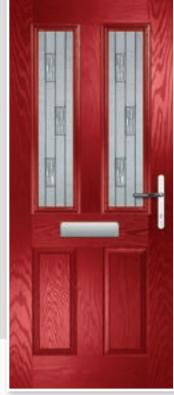

# SUPER NOVA & STELLAR

Call 1 day

Both of these styles are very popular due to the light and airy feel they give to any home. The larger glazing area is perfect to show off the more intricate glazing panels.

Super Nova Colour: Agate Grey Glass: Apollo © Frame: White

Super Nova Colour: Red Glass: Cameo ©

Super Nova Colour: Slate Glass: Murano Black

Super Nova Colour: Fossil Grey Glass: Reflections &

Super Nova Colour: White Glass: Tri Bevel 🔊