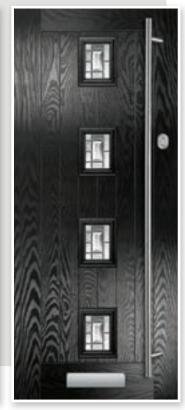

# METEOR

This popular and traditional style door is still the home owners' favourite.

10

### GLAZING & DOOR FURNITURE

There are lots of ways to personalise your new door. Turn to the back of the brochure to see the complete range of glass and all the door furniture options.

Meteor Colour: Anthracite Glass: Kensington