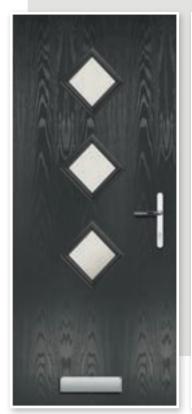

## COSMOS & GALAXY

A Georgian style door available as a solid door or with 2 or 4 glazing panels. Choose a rich aubergine and your home will never go unnoticed.

Cosmos Colour: Aubergine Glass: Murano Purple Frame: White 9 GLASS OPTIONS & UNLIMITED COLOUR CHOICES

Cosmos Colour: Chartwell Glass: Zinc Star 🟵

Cosmos Colour: Mist Grey Glass: Kensington

Extended Thumb Turn

Galaxy Colour: Green Glass: Tri Bevel 👁

Cosmos Colour: Red Glass: Maze T

Cosmos Colour: Lightwood Glass: Reflections 🕀

Galaxy Solid Colour: Black

Galaxy Colour: Shadow Glass: Apollo ®

Please note that all images are provided as a guide only. Due to the nature of the various materials used in the manufacturing process, there may be slight variations in colour between the door outerframes and the door leafs. Handles, letterplates and door furniture may vary. As part of our commitment to continuous improvement, we reserve the right to modify/change the specification without prior notice.