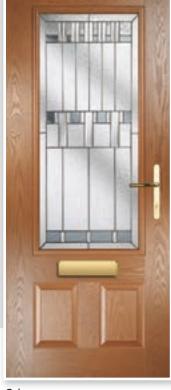

## COSMOS & GALAXY

A Georgian style door available as a solid door or with 2 or 4 glazing panels. Choose a rich aubergine and your home will never go unnoticed.

Cosmos Colour: Aubergine Glass: Murano Purple Frame: White 9 GLASS OPTIONS & UNLIMITED COLOUR CHOICES

Cosmos Colour: Chartwell Glass: Zinc Star 🟵

Cosmos Colour: Mist Grey Glass: Kensington

Extended Thumb Turn

Galaxy Colour: Green Glass: Tri Bevel 👁

Cosmos Colour: Red Glass: Maze T

Cosmos Colour: Lightwood Glass: Reflections 🕀