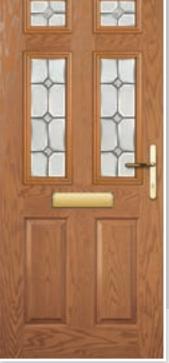

# METEOR

This popular and traditional style door is still the home owners' favourite.

10

### GLAZING & DOOR FURNITURE

There are lots of ways to personalise your new door. Turn to the back of the brochure to see the complete range of glass and all the door furniture options.

Meteor Colour: Anthracite Glass: Kensington