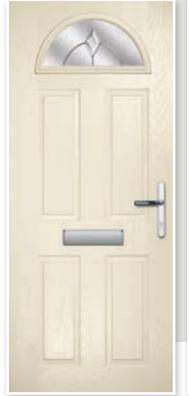

## PLUTO

Give your home's entrance a makeover with Pluto. A traditional cottage style door with a diamond or square shaped window that looks good with brass, chrome or stainless steel door furniture. These designs are triple glazed and an alternative backing glass cannot be selected.

Pluto Farmhouse Colour: Black Glass: Bullseye

Pluto Farmhouse Colour: Fossil Grey Glass: Simplicity ©

Pluto Farmhouse Colour: Lightwood Glass: Bullseye

5 GLASS OPTIONS &

UNLIMITED

COLOUR

CHOICE

Pluto Farmhouse Colour: Anthracite Glass: Minster

Pluto Colour: Pastel Pink Glass: Bullseye Frame: Devon Cream