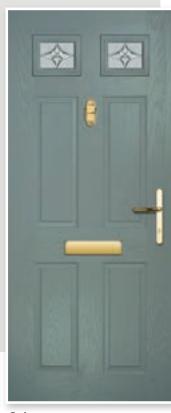

# METEOR

This popular and traditional style door is still the home owners' favourite.

10

### GLAZING & DOOR FURNITURE

There are lots of ways to personalise your new door. Turn to the back of the brochure to see the complete range of glass and all the door furniture options.

Meteor Colour: Anthracite Glass: Kensington