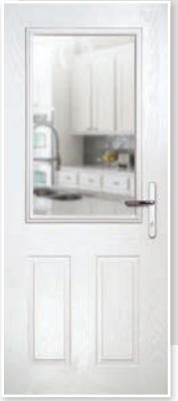

# SUPER NOVA & STELLAR

Call 1 day

Both of these styles are very popular due to the light and airy feel they give to any home. The larger glazing area is perfect to show off the more intricate glazing panels.

Super Nova Colour: Agate Grey Glass: Apollo © Frame: White

Super Nova Colour: Red Glass: Cameo ©

Super Nova Colour: Slate Glass: Murano Black

Super Nova Colour: Fossil Grey Glass: Reflections &

Super Nova Colour: White Glass: Tri Bevel 🔊

Stellar Colour: Chartwell Glass: Zinc Star 🟵

Stellar Colour: Anthracite Glass: Kensington