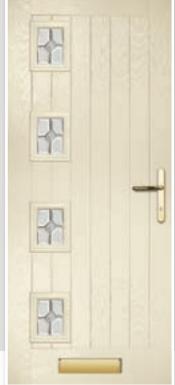

## COSMOS & GALAXY

A Georgian style door available as a solid door or with 2 or 4 glazing panels. Choose a rich aubergine and your home will never go unnoticed.

Cosmos Colour: Aubergine Glass: Murano Purple Frame: White 9 GLASS OPTIONS & UNLIMITED COLOUR CHOICES