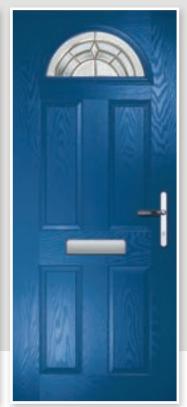

# METEOR

This popular and traditional style door is still the home owners' favourite.

10

### GLAZING & DOOR FURNITURE

There are lots of ways to personalise your new door. Turn to the back of the brochure to see the complete range of glass and all the door furniture options.

Meteor Colour: Anthracite Glass: Kensington