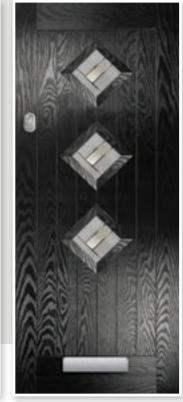

## COSMOS & GALAXY

A Georgian style door available as a solid door or with 2 or 4 glazing panels. Choose a rich aubergine and your home will never go unnoticed.

Cosmos Colour: Aubergine Glass: Murano Purple Frame: White 9 GLASS OPTIONS & UNLIMITED COLOUR CHOICES

Cosmos Colour: Chartwell Glass: Zinc Star 🟵

Cosmos Colour: Mist Grey Glass: Kensington

Extended Thumb Turn

Galaxy Colour: Green Glass: Tri Bevel 👁

Cosmos Colour: Red Glass: Maze T

Cosmos Colour: Lightwood Glass: Reflections 🕀

Galaxy Solid Colour: Black

Galaxy Colour: Shadow Glass: Apollo ®

Please note that all images are provided as a guide only. Due to the nature of the various materials used in the manufacturing process, there may be slight variations in colour between the door outerframes and the door leafs. Handles, letterplates and door furniture may vary. As part of our commitment to continuous improvement, we reserve the right to modify/change the specification without prior notice.