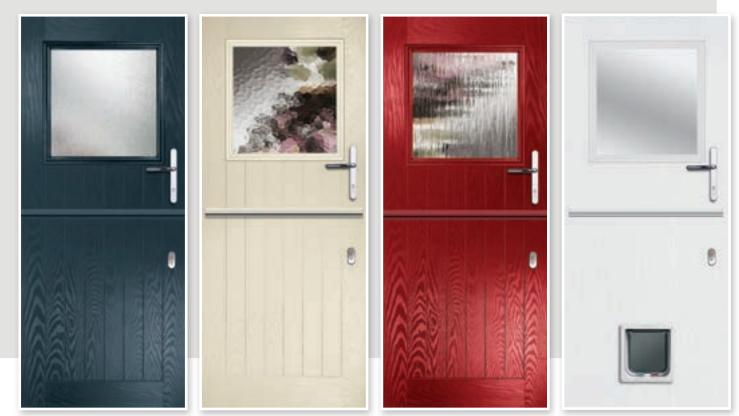

# **BACK DOORS**

Complete the look of your home with a secure and stylish composite back door. Personalise your door with colour, glass style and accessories for a stunning finish.

Super Nova Back Door Colour: White Glass: Stippolyte Frame: White

Super Nova Back Door Colour: White Glass: Clear

Super Nova Back Door Colour: Chartwell Glass: Clear Internal Blind with clear glass Dog Flap

Super Nova Back Door Colour: White Glass: Stippolyte Cat Flap

Super Nova Back Door Colour: Black Glass: Clear