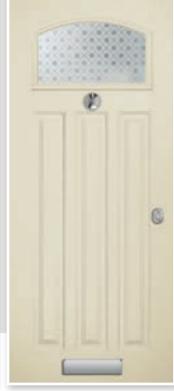

# METEOR

This popular and traditional style door is still the home owners' favourite.

10

### GLAZING & DOOR FURNITURE

There are lots of ways to personalise your new door. Turn to the back of the brochure to see the complete range of glass and all the door furniture options.

Meteor Colour: Anthracite Glass: Kensington