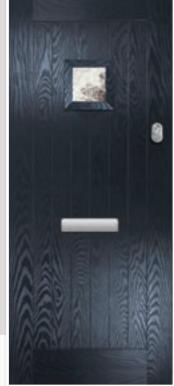

# **BACK DOORS**

Complete the look of your home with a secure and stylish composite back door. Personalise your door with colour, glass style and accessories for a stunning finish.

Super Nova Back Door Colour: White Glass: Stippolyte Frame: White

Super Nova Back Door Colour: White Glass: Clear

Super Nova Back Door Colour: Chartwell Glass: Clear Internal Blind with clear glass Dog Flap

Super Nova Back Door Colour: White Glass: Stippolyte Cat Flap

Super Nova Back Door Colour: Black Glass: Clear