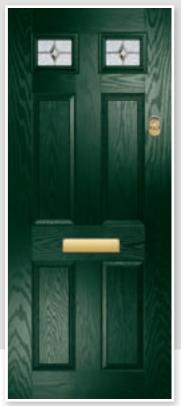

# METEOR

This popular and traditional style door is still the home owners' favourite.

10

### GLAZING & DOOR FURNITURE

There are lots of ways to personalise your new door. Turn to the back of the brochure to see the complete range of glass and all the door furniture options.

Meteor Colour: Anthracite Glass: Kensington