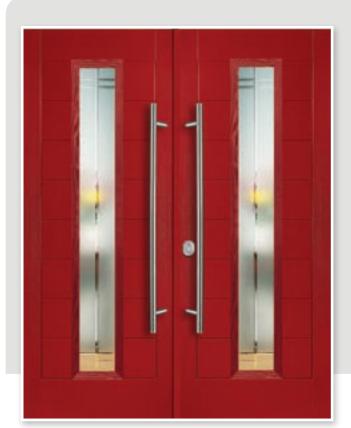

## **TWIN DOORS**

A popular choice for any home that needs this versatile and attractive solution. Any door in this brochure can be selected to make into twin doors giving you the option of a refined, traditional look or an ultra modern twist.

Twin Super Nova Colour: White Glass: Kensington Frame: White

Twin Halley Monza Centre Colour: Red Glass: Linear

Twin Orion Colour: Anthracite Glass: Murano Black

Twin Mars Farmhouse Colour: Devon Cream Glass: Prairie ©