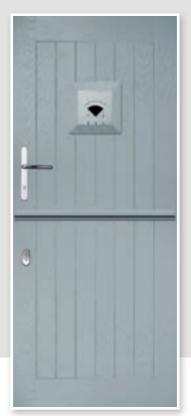

## STABLE DOOR

Choose a welcoming Polaris or Mercury door to give your home a cheerful cottage look.

Cor

C

Stable Door Lock Open

Polaris Diamond Colour: Chartwell Glass: Kensington

Polaris Diamond Colour: Anthracite Glass: Satin

Polaris Colour: Aubergine Glass: Bullseye Frame: White

Polaris Square Colour: Fossil Glass: Murano Black

Mercury Stable Colour: Anthracite Glass: Stippolyte

Mercury Stable Colour: Devon Cream Glass: Minster