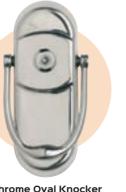

#### **KNOCKERS**

Slim Avocet Knocker

Chrome Oval Knocker with optional spyhole.

49

White

White Brushed Silver Gold Bronze

Antique Black

Knockers available in 7 finishes Chrome Black