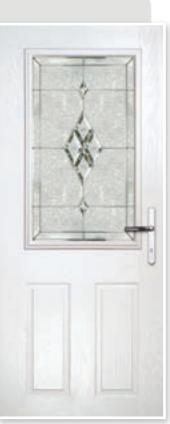

# METEOR

This popular and traditional style door is still the home owners' favourite.

10

### GLAZING & DOOR FURNITURE

There are lots of ways to personalise your new door. Turn to the back of the brochure to see the complete range of glass and all the door furniture options.

Meteor Colour: Anthracite Glass: Kensington